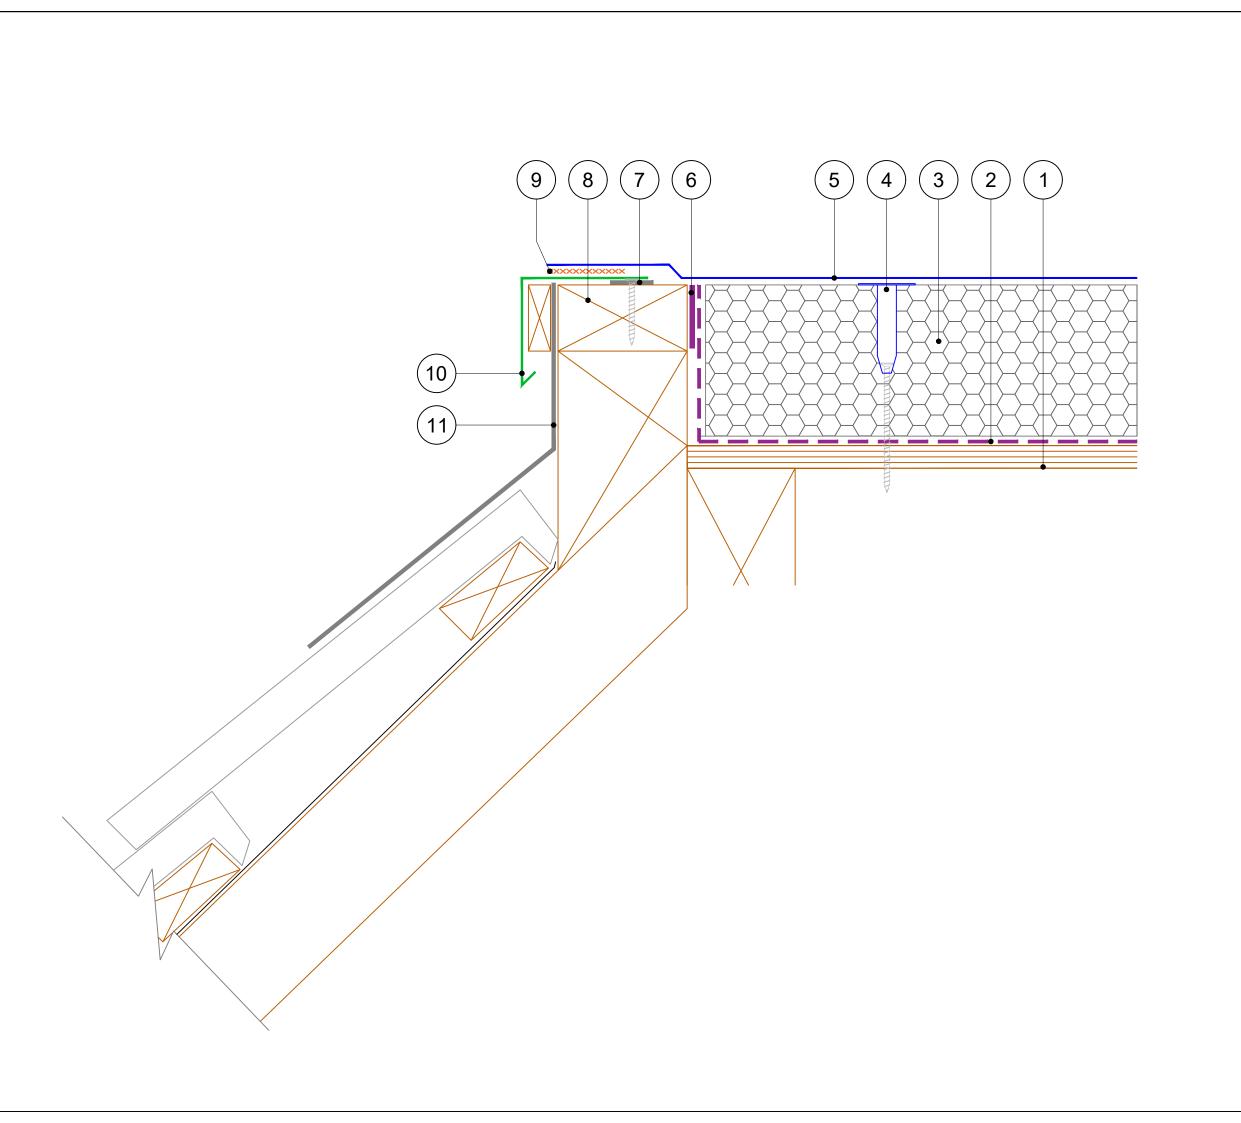

- 1. Substrate designed to 1:40 falls (or flat with Tapered Insulation) primed with appropriate SIGnature Primer.
- Spectravap Polyethylene Vapour Control
- SIGnature approved PIR Insulation, Tapered/Flatboard - thickness to achieve design U-value, designed to 1:40 falls as per BS6229:2018).
- IKOfix Insulation Tube with appropriate IKOfix Fixing - see IKO Fixing Guide for Tube and Fixing length.
- 5. IKO Armourplan P / SM membrane.
- Spectravap Jointing Tape.
- Compressive Tape.
- Timber Block by others.
- 9. Min 60mm Hot Air Weld.
- 10. Armourplan Membrane Coated Drip Edge Metal, mech fixed with appropriate IKOfix Fixings - Installed in accordance with the Armourplan System Installation Guidlines.
- 11. Metal Flashing by others.

The Waterproofing System should be installed in accordance with BS6229:2018 and AccuRoof project Specification.

The details shown are indicative and for approval only and do not form part of any contract.