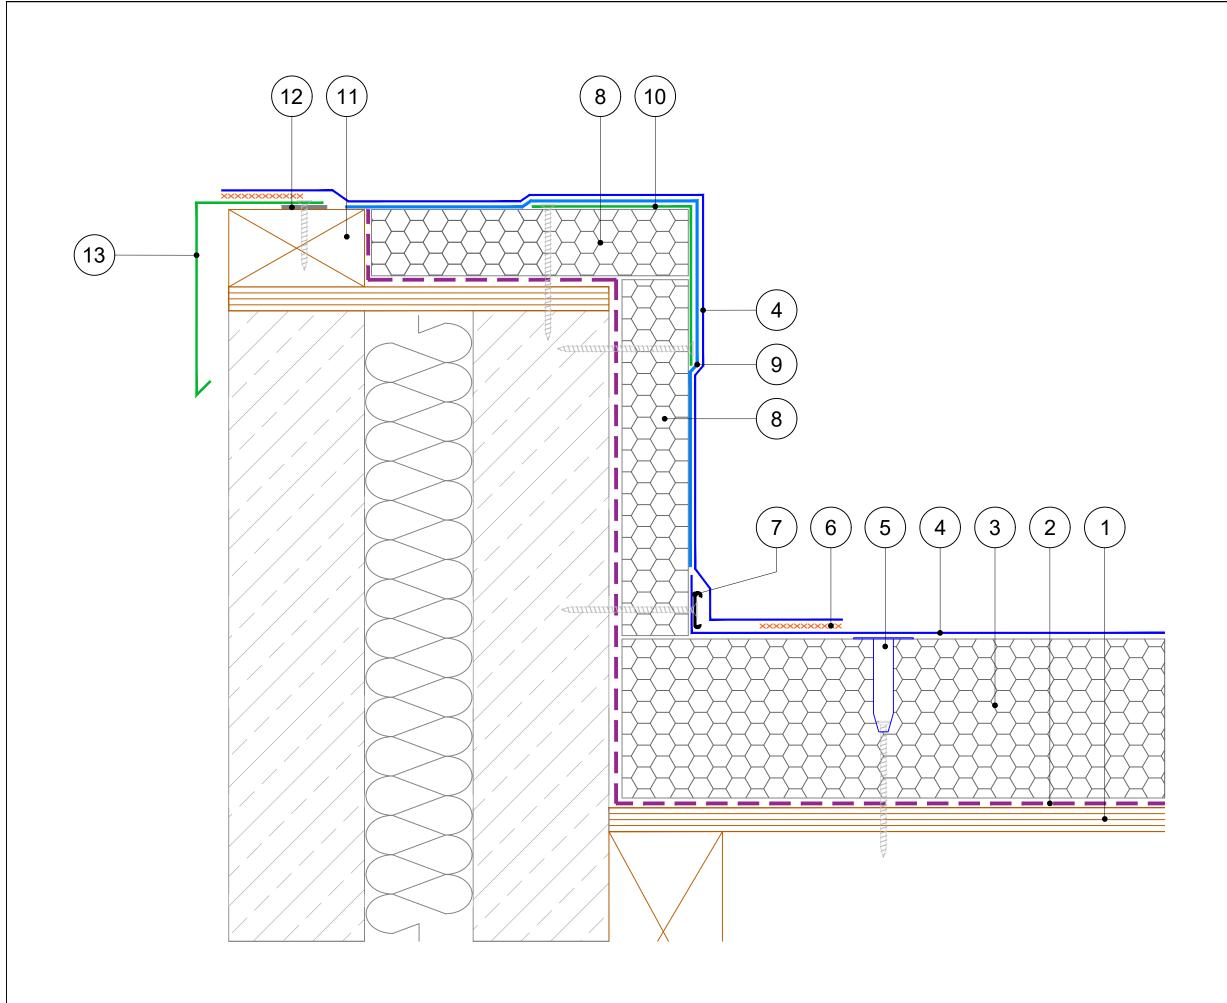

| 1.                                                | Substrate designed to 1:40 falls (or flat with Tapered Insulation) primed with appropriate |
|---------------------------------------------------|--------------------------------------------------------------------------------------------|
| 2.                                                | SIGnature Primer.<br>Spectravap Polyethylene Vapour Control                                |
|                                                   | Layer.                                                                                     |
| 3.                                                | SIGnature approved PIR Insulation,<br>Tapered/Flatboard - thickness to achieve             |
|                                                   | design U-value, designed to 1:40 falls as per                                              |
|                                                   | BS6229:2018).                                                                              |
| 4.                                                | IKO Armourplan P / SM Membrane.                                                            |
| 5.                                                | IKOfix Insulation Tube with appropriate IKOfix                                             |
|                                                   | Fixing - see IKO Fixing Guide for Tube and                                                 |
|                                                   | Fixing length.                                                                             |
| 6.                                                | Min 60mm Hot Air Weld.                                                                     |
| 7.                                                | Armourplan Peel stop Bar fixed with                                                        |
|                                                   | appropriate IKO fix Fixings - Peel stop                                                    |
|                                                   | termination to be installed horizontally or                                                |
|                                                   | vertically.<br>SIGnature approved PIR Upstand Insulation-                                  |
| 8.                                                | mech fixed.                                                                                |
| 9.                                                | Armourplan PVC Contact Adhesive.                                                           |
| 10.                                               |                                                                                            |
|                                                   | edge, mech fixed with appropriate IKOfix                                                   |
| 1                                                 | fixings.                                                                                   |
| 11.                                               | Timber Block - by others.                                                                  |
| 12.                                               | Compressive Tape.                                                                          |
| 13.                                               | Armourplan membrane coated drip edge                                                       |
| 1                                                 | metal, mech fixed with appropriate IKOfix                                                  |
|                                                   | Fixing - installed in accordance with the                                                  |
|                                                   | Armourplan System Installation Guidelines.                                                 |
|                                                   |                                                                                            |
|                                                   |                                                                                            |
|                                                   |                                                                                            |
|                                                   |                                                                                            |
|                                                   |                                                                                            |
|                                                   |                                                                                            |
|                                                   |                                                                                            |
|                                                   |                                                                                            |
|                                                   |                                                                                            |
|                                                   |                                                                                            |
| The Waterproofing System should be installed in   |                                                                                            |
| accordance with BS6229:2018 and AccuRoof          |                                                                                            |
| project Specification.                            |                                                                                            |
| The details shown are indicative and for approval |                                                                                            |
| only and do not form part of any contract.        |                                                                                            |
| only and do not form part of any contract.        |                                                                                            |
| Data sheets for all IKO Polymeric and IKO PLC     |                                                                                            |
| products are available on request.                |                                                                                            |
|                                                   |                                                                                            |
| Project specifications are available on request.  |                                                                                            |
| $\vdash$                                          |                                                                                            |
| Α                                                 | 11/10/23 BP Original Detail                                                                |
| Rev:                                              | Date: By: Description:                                                                     |
|                                                   | 1 1                                                                                        |
|                                                   |                                                                                            |
|                                                   |                                                                                            |
|                                                   | <b>\CCUROOF</b>                                                                            |
|                                                   |                                                                                            |
| <u> </u>                                          |                                                                                            |
| Unit 31F, Mannheim House, Gelders Hall Road,      |                                                                                            |
| She Tel:                                          | epshed, Loughborough, LE12 9NH<br>01509 501731                                             |
|                                                   | ail: Technical@accuroof.co.uk                                                              |
|                                                   | b: www.accuroof.co.uk                                                                      |
| Drowin                                            |                                                                                            |
| Drawir                                            | ng No:<br>SIG-ASM-19                                                                       |
|                                                   |                                                                                            |
| Scale:                                            |                                                                                            |
|                                                   | Not To Scale 11/10/2023                                                                    |
| Drawir                                            | ng:                                                                                        |
| Adhered Parapet - Insulated                       |                                                                                            |