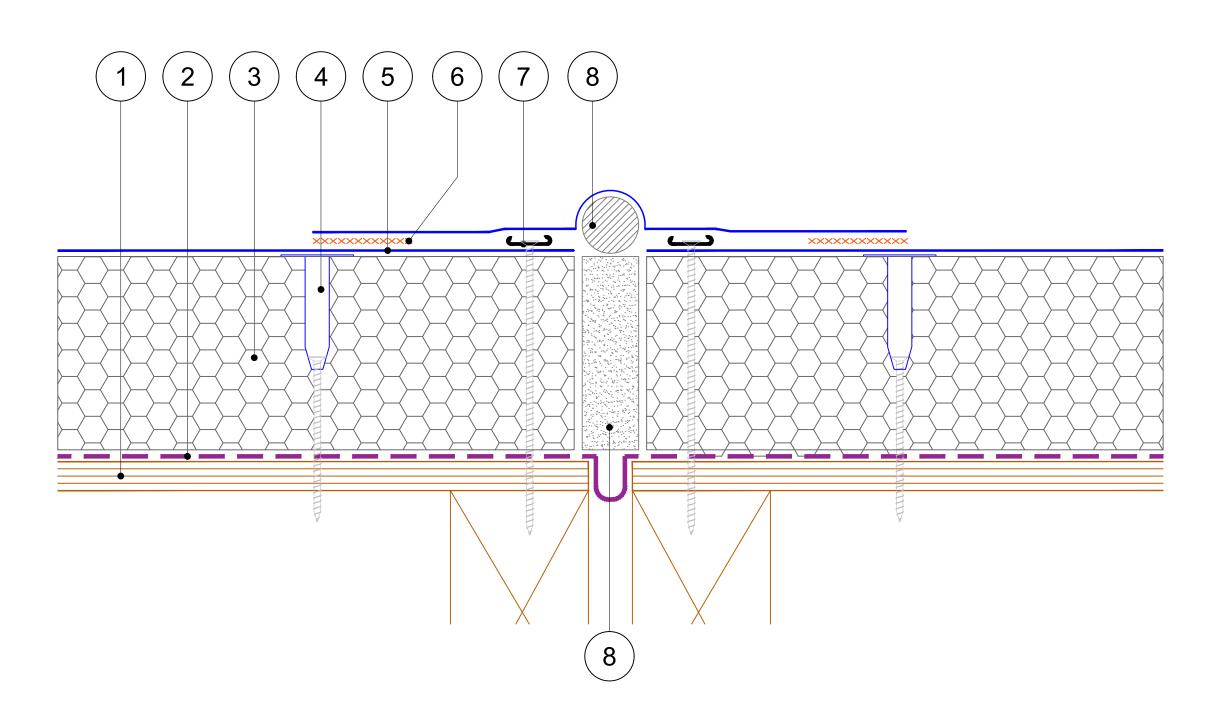

- Substrate designed to 1:40 falls (or flat with Tapered Insulation) primed with appropriate SIGnature Primer.
- 2. Spectravap Polyethylene Vapour Control Layer.
- SIGnature approved PIR Insulation, Tapered/Flatboard - thickness to achieve design U-value, designed to 1:40 falls as per BS6229:2018).
- 4. IKOfix Insulation Tube with appropriate IKOfix Fixing see IKO Fixing Guide for Tube and Fixing length.
- 5. IKO Armourplan P / SM Membrane.
- 6. Min 60mm Hot Air Weld.
- 7. Armourplan Flat Toothed Bar fixed with appropriate IKOfix Fixings Flat toothed bar termination to be installed horizontally or vertically.
- 8. Insulation / Foam Filler.

The Waterproofing System should be installed in accordance with BS6229:2018 and AccuRoof project Specification.

The details shown are indicative and for approval only and do not form part of any contract.