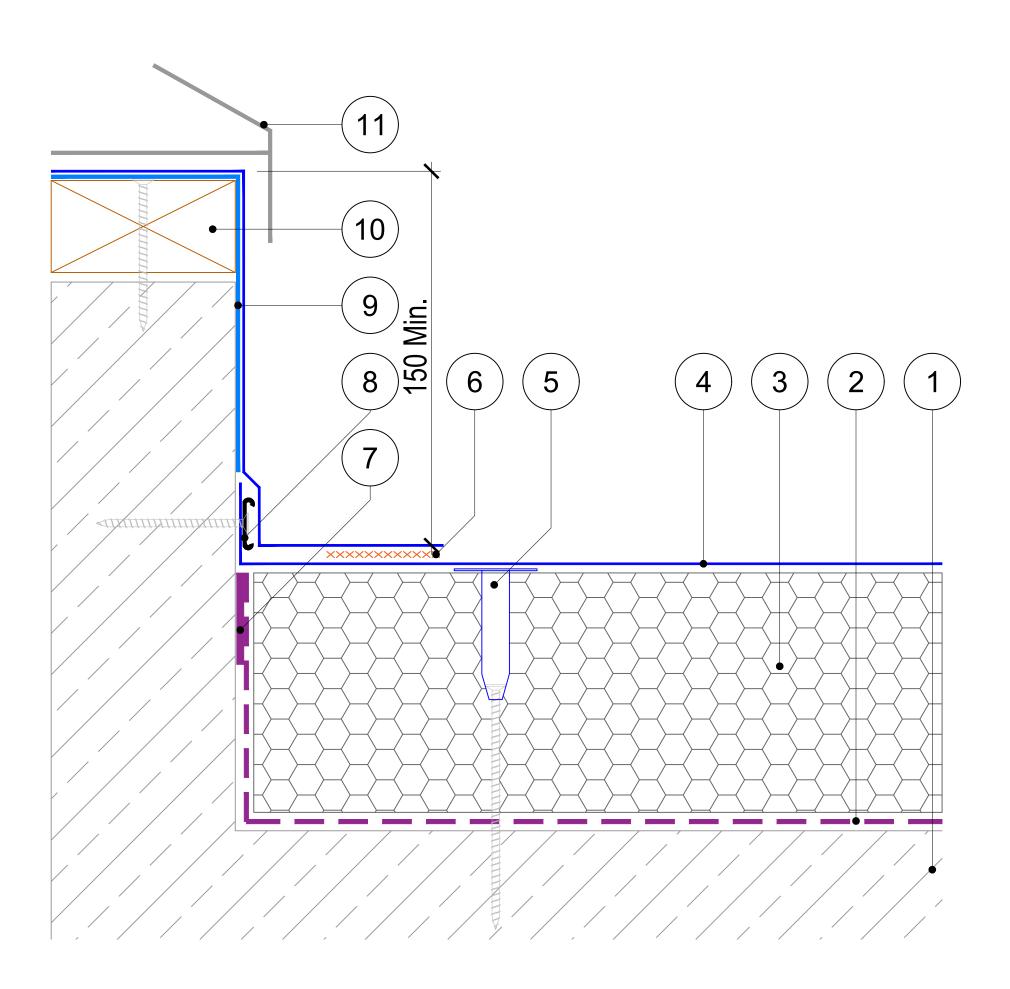

- Substrate designed to 1:40 falls (or flat with Tapered Insulation) primed with appropriate SIGnature Primer.
- Spectravap Polyethylene Vapour Control
  Laver
- SIGnature approved PIR Insulation, Tapered/Flatboard - thickness to achieve design U-value, designed to 1:40 falls as per BS6229:2018).
- 4. IKO Armourplan P / SM Membrane.
- IKOfix Insulation Tube with appropriate IKOfix Fixing see IKO Fixing Guide for Tube and Fixing length.
- 6. Min 60mm Hot Air Weld.
- Spectravap Jointing Tape.
- 8. Armourplan Flat Toothed Bar fixed with appropriate IKOfix Fixings Flat Toothed Bar termination to be installed Horizontally or vertically.
- . Armourplan PVC Contact Adhesive.
- 10. Builders Kerb by others. Installed to achieve 150mm Min waterproofing upstand.
- 11. Plant Item / Rooflight by others.

The Waterproofing System should be installed in accordance with BS6229:2018 and AccuRoof project Specification.

The details shown are indicative and for approval only and do not form part of any contract.