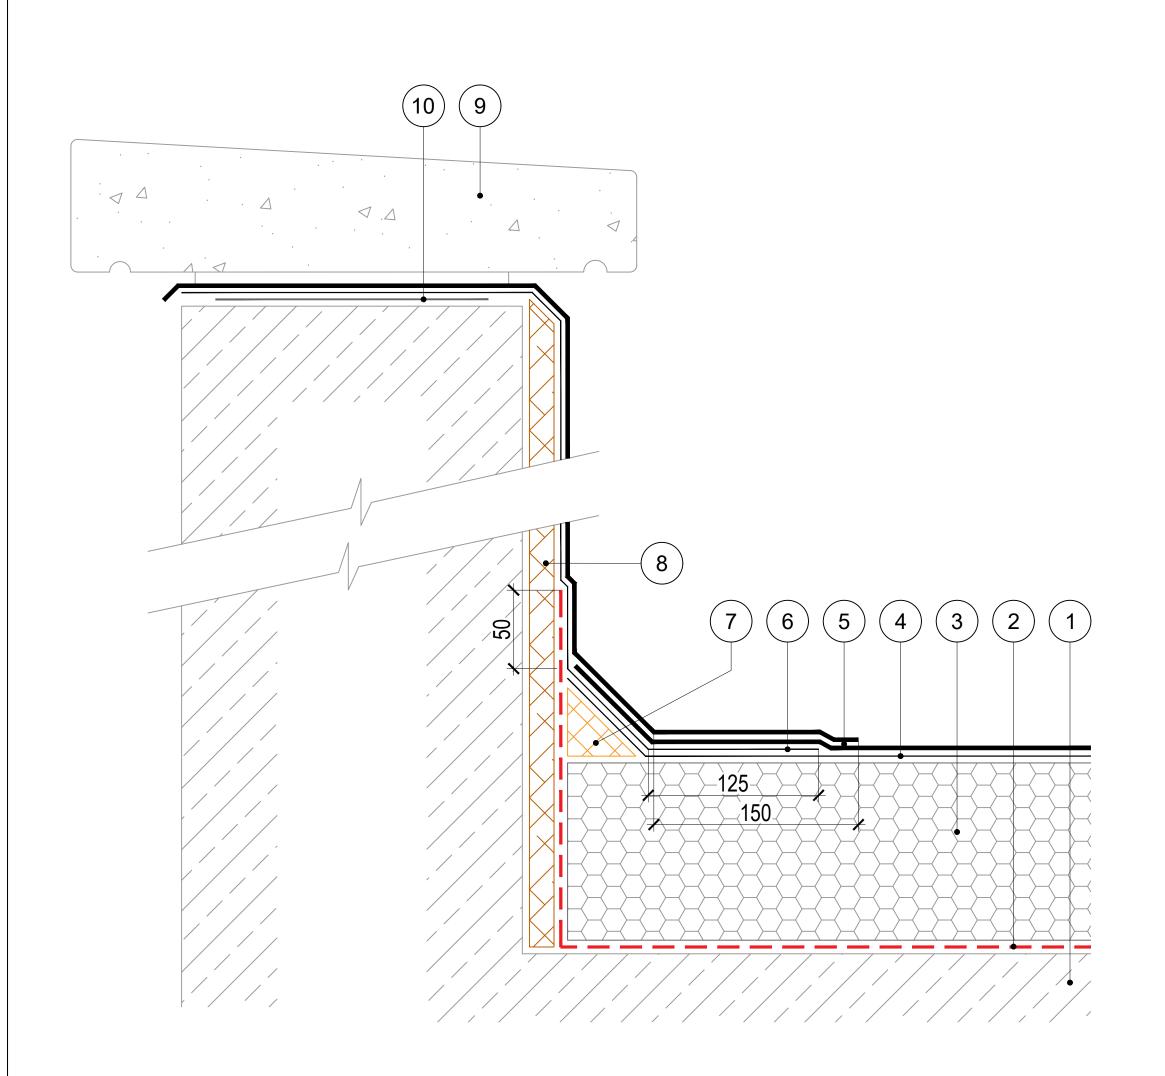

|  | 1.                                                                                                                  | Substrate designed to 1:40 falls (or flat with<br>Tapered Insulation) primed with appropriate<br>SIGnature Primer. |                                                       |                              |                       |           |  |  |  |
|--|---------------------------------------------------------------------------------------------------------------------|--------------------------------------------------------------------------------------------------------------------|-------------------------------------------------------|------------------------------|-----------------------|-----------|--|--|--|
|  | 2                                                                                                                   | -                                                                                                                  |                                                       |                              | anour Control L       | ovor      |  |  |  |
|  | <ol> <li>SIGnature Air and Vapour Control Layer.</li> <li>SIGnature approved PIR Insulation adhered</li> </ol>      |                                                                                                                    |                                                       |                              |                       |           |  |  |  |
|  |                                                                                                                     | with IKOpro High Performance PU Adhesive,                                                                          |                                                       |                              |                       |           |  |  |  |
|  | Tapered/Flatboard - (if tissue faced, primed with IKOpro Bonding Agent), thickness to                               |                                                                                                                    |                                                       |                              |                       |           |  |  |  |
|  |                                                                                                                     |                                                                                                                    |                                                       |                              | lue, designed to      |           |  |  |  |
|  |                                                                                                                     | as per B                                                                                                           | S622                                                  | 29:2018                      | ).                    |           |  |  |  |
|  | 4.<br>5                                                                                                             | <ol> <li>SIGnature Underlay as per Specification.</li> <li>SIGnature Torch on Capsheet.</li> </ol>                 |                                                       |                              |                       |           |  |  |  |
|  | <ol> <li>SIGnature Detailing Underlay as per</li> </ol>                                                             |                                                                                                                    |                                                       |                              |                       |           |  |  |  |
|  | -                                                                                                                   | Specification.                                                                                                     |                                                       |                              |                       |           |  |  |  |
|  | <ol> <li>IKO Insulation Angle Fillet bonded with IKOpro<br/>High Performance PU Adhesive.</li> </ol>                |                                                                                                                    |                                                       |                              |                       |           |  |  |  |
|  | 8. 18mm Plywood / OSB3 by others - mech fixed                                                                       |                                                                                                                    |                                                       |                              |                       |           |  |  |  |
|  | and primed with appropriate SIGnature Primer.                                                                       |                                                                                                                    |                                                       |                              |                       |           |  |  |  |
|  | <ol> <li>Concrete coping by others - bedded in frost resisting sand/cement mortar.</li> </ol>                       |                                                                                                                    |                                                       |                              |                       |           |  |  |  |
|  | 10.                                                                                                                 | Cavity C                                                                                                           |                                                       |                              |                       |           |  |  |  |
|  |                                                                                                                     |                                                                                                                    |                                                       |                              |                       |           |  |  |  |
|  |                                                                                                                     |                                                                                                                    |                                                       |                              |                       |           |  |  |  |
|  |                                                                                                                     |                                                                                                                    |                                                       |                              |                       |           |  |  |  |
|  |                                                                                                                     |                                                                                                                    |                                                       |                              |                       |           |  |  |  |
|  |                                                                                                                     |                                                                                                                    |                                                       |                              |                       |           |  |  |  |
|  |                                                                                                                     |                                                                                                                    |                                                       |                              |                       |           |  |  |  |
|  |                                                                                                                     |                                                                                                                    |                                                       |                              |                       |           |  |  |  |
|  |                                                                                                                     |                                                                                                                    |                                                       |                              |                       |           |  |  |  |
|  |                                                                                                                     |                                                                                                                    |                                                       |                              |                       |           |  |  |  |
|  |                                                                                                                     |                                                                                                                    |                                                       |                              |                       |           |  |  |  |
|  |                                                                                                                     |                                                                                                                    |                                                       |                              |                       |           |  |  |  |
|  |                                                                                                                     |                                                                                                                    |                                                       |                              |                       |           |  |  |  |
|  |                                                                                                                     |                                                                                                                    |                                                       |                              |                       |           |  |  |  |
|  |                                                                                                                     |                                                                                                                    |                                                       |                              |                       |           |  |  |  |
|  |                                                                                                                     |                                                                                                                    |                                                       |                              |                       |           |  |  |  |
|  |                                                                                                                     |                                                                                                                    |                                                       |                              |                       |           |  |  |  |
|  |                                                                                                                     |                                                                                                                    |                                                       |                              |                       |           |  |  |  |
|  |                                                                                                                     |                                                                                                                    |                                                       |                              |                       |           |  |  |  |
|  | The waterproofing system should be installed in accordance                                                          |                                                                                                                    |                                                       |                              |                       |           |  |  |  |
|  | with BS6229 (current), BS8217 (current) and AccuRoof<br>project Specification.                                      |                                                                                                                    |                                                       |                              |                       |           |  |  |  |
|  | The details shown are indicative and for approval only and do<br>not form part of any contract. Data sheets for all |                                                                                                                    |                                                       |                              |                       |           |  |  |  |
|  |                                                                                                                     |                                                                                                                    |                                                       |                              | are available on rec  |           |  |  |  |
|  |                                                                                                                     |                                                                                                                    |                                                       |                              |                       |           |  |  |  |
|  | А                                                                                                                   | 22/08/23                                                                                                           | AT                                                    | Origina                      | l Detail              |           |  |  |  |
|  | Rev:                                                                                                                | Date:                                                                                                              | By:                                                   | Descrip                      |                       |           |  |  |  |
|  | NEV.                                                                                                                | Dale.                                                                                                              | Dy.                                                   | Descrip                      |                       |           |  |  |  |
|  |                                                                                                                     | _                                                                                                                  | _                                                     | _                            | _                     |           |  |  |  |
|  |                                                                                                                     |                                                                                                                    | C                                                     |                              | ROC                   | <b>DF</b> |  |  |  |
|  | <b>ACCUROOF</b>                                                                                                     |                                                                                                                    |                                                       |                              |                       |           |  |  |  |
|  |                                                                                                                     |                                                                                                                    |                                                       |                              |                       |           |  |  |  |
|  | Unit 31F, Mannheim House, Gelders Hall Road,                                                                        |                                                                                                                    |                                                       |                              |                       |           |  |  |  |
|  |                                                                                                                     |                                                                                                                    | Shepshed, Loughborough, LE12 9NH<br>Tel: 01509 501731 |                              |                       |           |  |  |  |
|  | She<br>Tel:                                                                                                         | epshed, Lo<br>01509                                                                                                | 50173                                                 | 31                           |                       |           |  |  |  |
|  | She<br>Tel:<br>Ema                                                                                                  | epshed, Lo<br>01509<br>ail: Technic                                                                                | 50173<br>cal@a                                        | 31<br>Iccuroof.              |                       |           |  |  |  |
|  | She<br>Tel:<br>Ema<br>We                                                                                            | pshed, Lo<br>01509<br>ail: Technic<br>b: www.ac                                                                    | 50173<br>cal@a                                        | 31<br>Iccuroof.              |                       |           |  |  |  |
|  | She<br>Tel:<br>Ema                                                                                                  | pshed, Lo<br>01509<br>ail: Technic<br>b: www.ac                                                                    | 50173<br>cal@a<br>ccuroc                              | 31<br>accuroof.<br>of.co.uk  | co.uk                 | Rev:      |  |  |  |
|  | She<br>Tel:<br>Ema<br>Wel                                                                                           | pshed, Lo<br>01509<br>ail: Technic<br>b: www.ac                                                                    | 50173<br>cal@a<br>ccuroc                              | 31<br>Iccuroof.              | co.uk<br>101          | Rev:<br>A |  |  |  |
|  | She<br>Tel:<br>Ema<br>We                                                                                            | epshed, Lo<br>01509<br>ail: Technic<br>b: www.ac<br>g No:<br>S                                                     | 50173<br>cal@a<br>ccuroc                              | B1<br>Inccuroof.<br>of.co.uk | co.uk<br>001<br>Date: | A         |  |  |  |
|  | She<br>Tel:<br>Ema<br>Wel<br>Drawir                                                                                 | epshed, Lo<br>01509<br>ail: Technic<br>b: www.ac<br>g No:<br>S<br>Not To                                           | 50173<br>cal@a<br>ccuroc                              | B1<br>Inccuroof.<br>of.co.uk | co.uk<br>101          | A         |  |  |  |
|  | She<br>Tel:<br>Ema<br>Wel                                                                                           | epshed, Lo<br>01509<br>ail: Technic<br>b: www.ac<br>g No:<br>S<br>Not To                                           | 50173<br>cal@a<br>ccuroc<br>IGN-<br>Scale             | RBM-C                        | co.uk<br>001<br>Date: | A         |  |  |  |