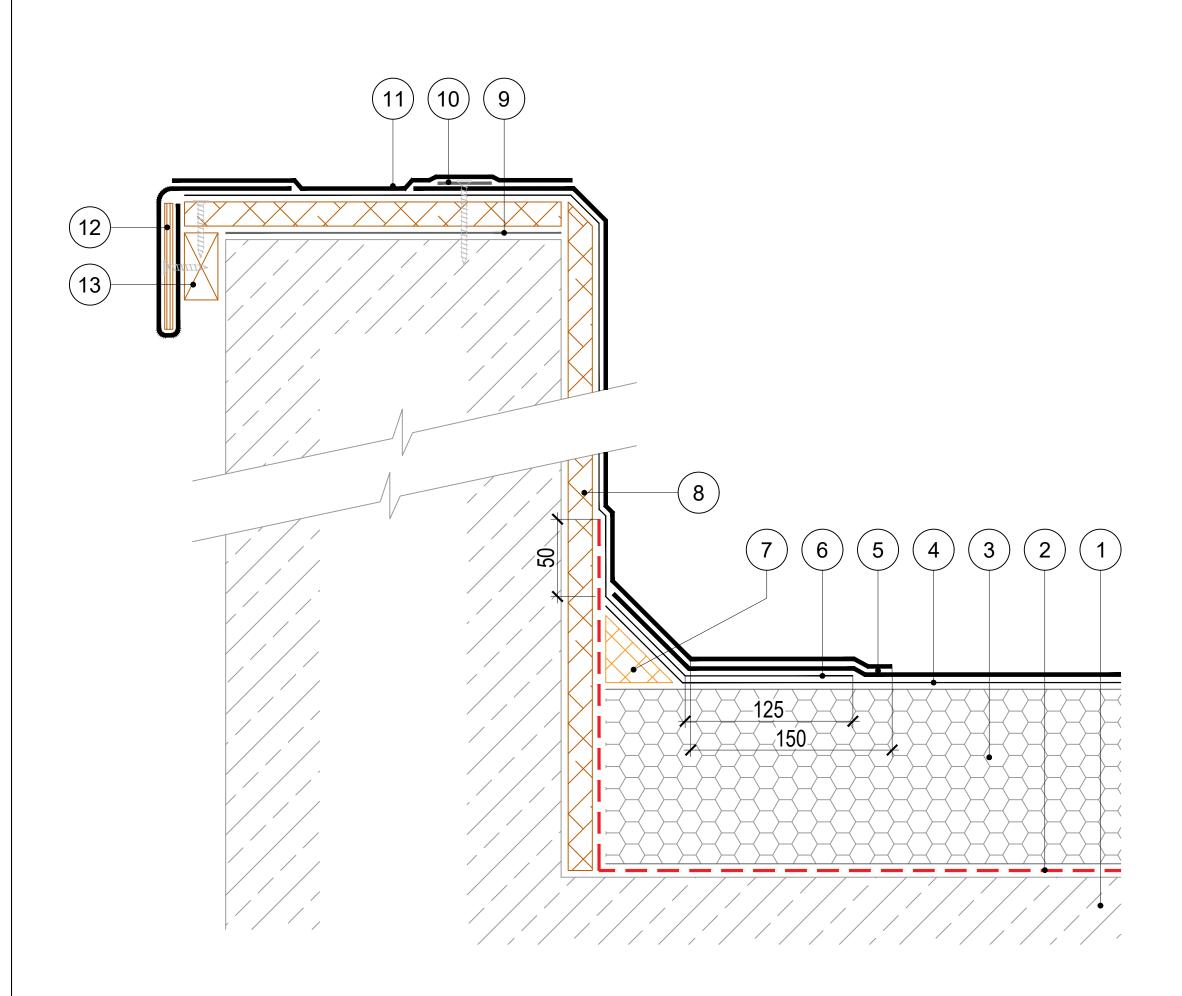

|                                                                                                    | 1.                                                            |                                                                                                      |         | signed to 1:40 falls (or f<br>lation) primed with app   |             |  |
|----------------------------------------------------------------------------------------------------|---------------------------------------------------------------|------------------------------------------------------------------------------------------------------|---------|---------------------------------------------------------|-------------|--|
|                                                                                                    |                                                               | SIGnatu                                                                                              |         |                                                         |             |  |
|                                                                                                    | 2.                                                            |                                                                                                      |         | and Vapour Control La                                   |             |  |
|                                                                                                    | 3.                                                            | 3. SIGnature approved PIR Insulation adhered<br>with IKOpro High Performance PU Adhesive,            |         |                                                         |             |  |
|                                                                                                    |                                                               |                                                                                                      |         | High Performance PU A<br>board - (if tissue faced,      |             |  |
|                                                                                                    |                                                               |                                                                                                      |         | Bonding Agent), thickne                                 |             |  |
|                                                                                                    |                                                               |                                                                                                      |         | n U-value, designed to                                  |             |  |
|                                                                                                    |                                                               |                                                                                                      |         | 9:2018).                                                | 1. To faile |  |
|                                                                                                    | 4.                                                            |                                                                                                      |         | nderlay as per Specifica                                | ation.      |  |
|                                                                                                    | 5.                                                            |                                                                                                      |         |                                                         |             |  |
|                                                                                                    | 6.                                                            | 6. SIGnature Detailing Underlay as per                                                               |         |                                                         |             |  |
|                                                                                                    | -                                                             | Specification.                                                                                       |         |                                                         |             |  |
|                                                                                                    | 1.                                                            | <ol> <li>IKO Insulation Angle Fillet bonded with IKOpro<br/>High Performance PU Adhesive.</li> </ol> |         |                                                         |             |  |
|                                                                                                    | 8                                                             | <ol> <li>8. 18mm Plywood / OSB3 by others - mech fixed</li> </ol>                                    |         |                                                         |             |  |
|                                                                                                    | 0.                                                            | and primed with appropriate SIGnature Primer                                                         |         |                                                         |             |  |
|                                                                                                    | 9.                                                            | 9. Cavity Closure - by others.                                                                       |         |                                                         |             |  |
|                                                                                                    | 10.                                                           |                                                                                                      |         |                                                         |             |  |
|                                                                                                    |                                                               | felt waterproofing exceeds 250mm in height.                                                          |         |                                                         |             |  |
|                                                                                                    | 11.                                                           | 11. Additional layer of SIGnature Torch on                                                           |         |                                                         |             |  |
|                                                                                                    | 12.                                                           | Capsheet.<br>12 Welted Drip in SIGnature Torch on Capsheet                                           |         |                                                         |             |  |
|                                                                                                    | 12.                                                           | 12. Welted Drip in SIGnature Torch on Capsheet -<br>formed with min. 75mm x 6mm Plywood              |         |                                                         |             |  |
|                                                                                                    |                                                               | Former, mech fixed to Drip Batten.                                                                   |         |                                                         |             |  |
|                                                                                                    | 13.                                                           |                                                                                                      |         | Batten - mech fixed.                                    |             |  |
|                                                                                                    |                                                               |                                                                                                      |         |                                                         |             |  |
|                                                                                                    | Mechanical fixings to the top edge of the membrane will be    |                                                                                                      |         |                                                         |             |  |
|                                                                                                    |                                                               |                                                                                                      |         | tical details more than 250mr                           |             |  |
|                                                                                                    |                                                               |                                                                                                      |         | be laid in maximum lengths                              |             |  |
|                                                                                                    |                                                               |                                                                                                      |         | height.                                                 |             |  |
|                                                                                                    |                                                               |                                                                                                      |         |                                                         |             |  |
|                                                                                                    |                                                               |                                                                                                      |         |                                                         |             |  |
|                                                                                                    |                                                               |                                                                                                      |         |                                                         |             |  |
|                                                                                                    |                                                               |                                                                                                      |         |                                                         |             |  |
|                                                                                                    |                                                               |                                                                                                      |         |                                                         |             |  |
|                                                                                                    |                                                               |                                                                                                      |         |                                                         |             |  |
|                                                                                                    |                                                               |                                                                                                      |         |                                                         |             |  |
|                                                                                                    |                                                               |                                                                                                      |         |                                                         |             |  |
|                                                                                                    |                                                               |                                                                                                      |         |                                                         |             |  |
|                                                                                                    |                                                               |                                                                                                      |         |                                                         |             |  |
|                                                                                                    |                                                               |                                                                                                      |         |                                                         |             |  |
|                                                                                                    |                                                               |                                                                                                      |         |                                                         |             |  |
|                                                                                                    | Th                                                            |                                                                                                      |         | stem should be installed in a                           |             |  |
|                                                                                                    |                                                               | WILLI DO02                                                                                           | 229 (Ci | urrent), BS8217 (current) and<br>project Specification. | ACCUROOI    |  |
|                                                                                                    | The details shown are indicative and for approval only and do |                                                                                                      |         |                                                         |             |  |
| not form part of any contract. Data sheets for all<br>Signature products are available on request. |                                                               |                                                                                                      |         |                                                         |             |  |
| orginature products are available 011 lequest.                                                     |                                                               |                                                                                                      |         |                                                         |             |  |
|                                                                                                    |                                                               |                                                                                                      |         |                                                         |             |  |
|                                                                                                    | А                                                             | 22/08/23                                                                                             | AT      | Original Detail                                         |             |  |
|                                                                                                    |                                                               |                                                                                                      |         |                                                         |             |  |
|                                                                                                    | Rev:                                                          | Date:                                                                                                | By:     | Description:                                            |             |  |
|                                                                                                    |                                                               |                                                                                                      |         |                                                         |             |  |
|                                                                                                    |                                                               |                                                                                                      |         |                                                         |             |  |
|                                                                                                    | <b>INCCUROOF</b>                                              |                                                                                                      |         |                                                         |             |  |
|                                                                                                    |                                                               |                                                                                                      |         |                                                         |             |  |
|                                                                                                    |                                                               |                                                                                                      |         |                                                         |             |  |
|                                                                                                    | Unit 31F, Mannheim House, Gelders Hall Road,                  |                                                                                                      |         |                                                         |             |  |
|                                                                                                    | Shepshed, Loughborough, LE12 9NH                              |                                                                                                      |         |                                                         |             |  |
|                                                                                                    | Tel: 01509 501731<br>Email: Technical@accuroof.co.uk          |                                                                                                      |         |                                                         |             |  |
|                                                                                                    | Web: www.accuroof.co.uk                                       |                                                                                                      |         |                                                         |             |  |
|                                                                                                    |                                                               |                                                                                                      |         |                                                         |             |  |
|                                                                                                    | Drawin                                                        | •                                                                                                    |         |                                                         | Rev:        |  |
|                                                                                                    | SIGN-RBM-005 A                                                |                                                                                                      |         |                                                         |             |  |
|                                                                                                    | Scale:                                                        |                                                                                                      |         | Date:                                                   |             |  |
|                                                                                                    |                                                               | Not To                                                                                               | Scale   | e 22/08/20                                              | 023         |  |
|                                                                                                    | Drawin                                                        | a:                                                                                                   |         |                                                         |             |  |
|                                                                                                    | Parapet - Welted Drip                                         |                                                                                                      |         |                                                         |             |  |
|                                                                                                    |                                                               |                                                                                                      |         |                                                         |             |  |