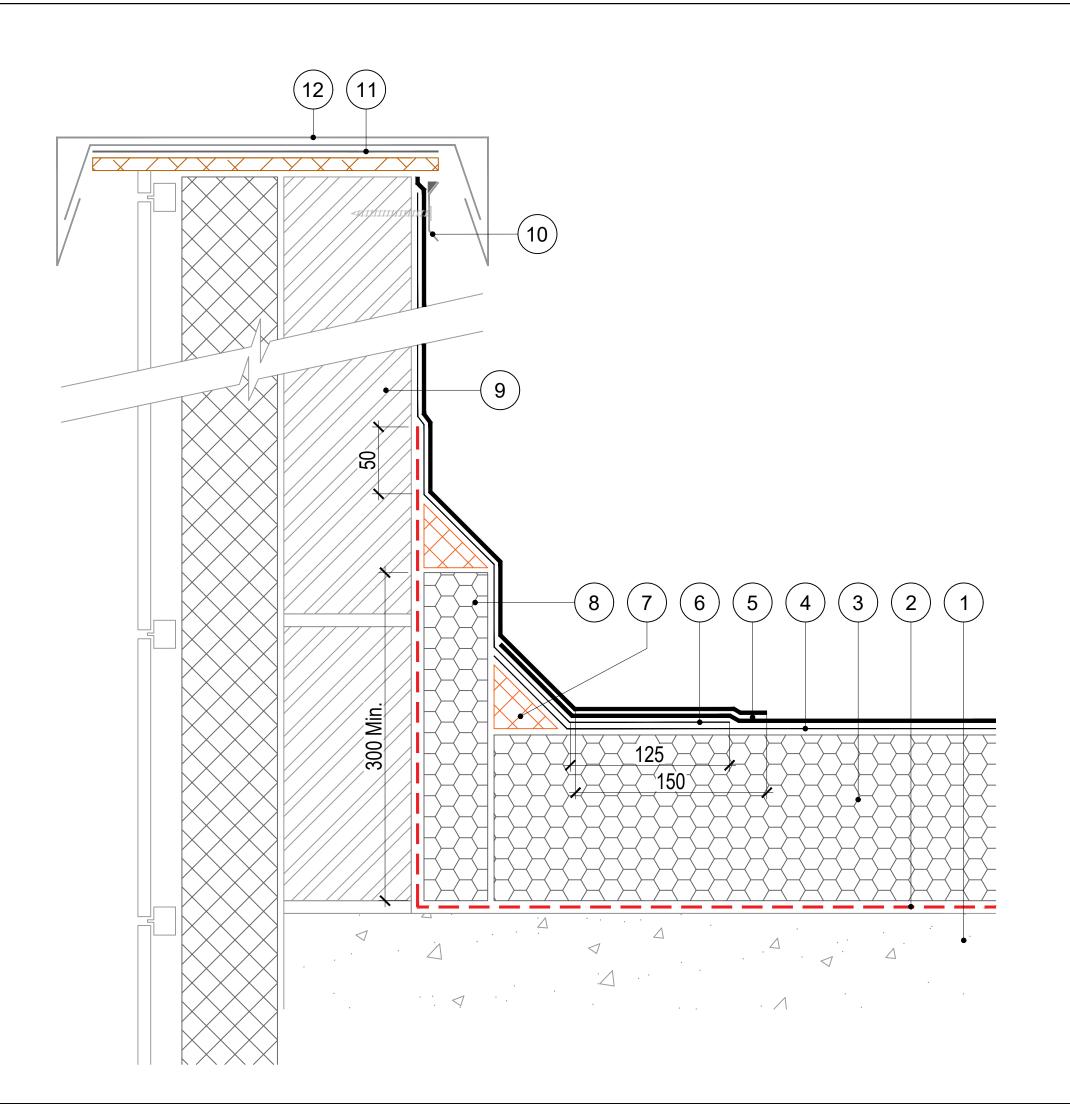

|                                              | 1.                                                                                                                                                                                                                                                                                                                                                                                                                                                                                  | Tapered Insulation) primed with appropriate                                                                                           |                                                              |                                                                            |                  |                                                               |  |
|----------------------------------------------|-------------------------------------------------------------------------------------------------------------------------------------------------------------------------------------------------------------------------------------------------------------------------------------------------------------------------------------------------------------------------------------------------------------------------------------------------------------------------------------|---------------------------------------------------------------------------------------------------------------------------------------|--------------------------------------------------------------|----------------------------------------------------------------------------|------------------|---------------------------------------------------------------|--|
|                                              | 2.<br>3.                                                                                                                                                                                                                                                                                                                                                                                                                                                                            | SIGnatu<br>with IKO<br>Tapered<br>with IKO<br>achieve<br>as per B                                                                     | re Aii<br>pro F<br>Pro F<br>/Flatl<br>pro E<br>desig<br>S622 | r and Va<br>proved<br>High Pe<br>board -<br>Bonding<br>9n U-val<br>29:2018 |                  | Adhered<br>Adhesive,<br>I, primed<br>ness to<br>to 1:40 falls |  |
|                                              | <ol> <li>SIGnature Underlay as per Specification.</li> <li>SIGnature Torch on Capsheet.</li> <li>SIGnature Detailing Underlay as per</li> </ol>                                                                                                                                                                                                                                                                                                                                     |                                                                                                                                       |                                                              |                                                                            |                  |                                                               |  |
|                                              | 7.                                                                                                                                                                                                                                                                                                                                                                                                                                                                                  | Specification.                                                                                                                        |                                                              |                                                                            |                  |                                                               |  |
|                                              | 8.                                                                                                                                                                                                                                                                                                                                                                                                                                                                                  | <ol> <li>SIGnature approved PIR Upstand Insulation<br/>mech fixed (if tissue faced, primed with IKOpro<br/>Bonding Agent).</li> </ol> |                                                              |                                                                            |                  |                                                               |  |
|                                              | 9.<br>10                                                                                                                                                                                                                                                                                                                                                                                                                                                                            |                                                                                                                                       |                                                              |                                                                            |                  |                                                               |  |
|                                              | 11.<br>12.                                                                                                                                                                                                                                                                                                                                                                                                                                                                          | with Bitumen compatible Sealant.<br>11. Cavity Closure - by others.                                                                   |                                                              |                                                                            |                  |                                                               |  |
|                                              | 12. Capping System - by others.                                                                                                                                                                                                                                                                                                                                                                                                                                                     |                                                                                                                                       |                                                              |                                                                            |                  |                                                               |  |
|                                              | <ul> <li>Mechanical fixings to the top edge of the membrane will be required on all vertical details more than 250mm high, SIGnature felt should be laid in maximum lengths of 1.5m in height.</li> <li>The waterproofing system should be installed in accordance with BS6229 (current), BS8217 (current) and AccuRoof project Specification.</li> <li>The details shown are indicative and for approval only and do not form part of any contract. Data sheets for all</li> </ul> |                                                                                                                                       |                                                              |                                                                            |                  |                                                               |  |
| Signature products are available on request. |                                                                                                                                                                                                                                                                                                                                                                                                                                                                                     |                                                                                                                                       |                                                              |                                                                            |                  |                                                               |  |
|                                              | А                                                                                                                                                                                                                                                                                                                                                                                                                                                                                   | 22/08/23                                                                                                                              | AT                                                           | Origina                                                                    | Detail           |                                                               |  |
|                                              | Rev:                                                                                                                                                                                                                                                                                                                                                                                                                                                                                | Date:                                                                                                                                 | By:                                                          | Descrip                                                                    | tion:            |                                                               |  |
|                                              | <b>/\CCUROOF</b>                                                                                                                                                                                                                                                                                                                                                                                                                                                                    |                                                                                                                                       |                                                              |                                                                            |                  |                                                               |  |
|                                              | Unit 31F, Mannheim House, Gelders Hall Road,<br>Shepshed, Loughborough, LE12 9NH<br>Tel: 01509 501731<br>Email: Technical@accuroof.co.uk<br>Web: www.accuroof.co.uk                                                                                                                                                                                                                                                                                                                 |                                                                                                                                       |                                                              |                                                                            |                  |                                                               |  |
|                                              | Drawing No: Rev: SIGN-RBM-009 A                                                                                                                                                                                                                                                                                                                                                                                                                                                     |                                                                                                                                       |                                                              |                                                                            |                  |                                                               |  |
|                                              | Scale:                                                                                                                                                                                                                                                                                                                                                                                                                                                                              | Not To :                                                                                                                              | Scale                                                        | 9                                                                          | Date: 22/08/2023 |                                                               |  |
|                                              | Drawing: Parapet - Proprietary Capping with<br>External Cladding                                                                                                                                                                                                                                                                                                                                                                                                                    |                                                                                                                                       |                                                              |                                                                            |                  |                                                               |  |