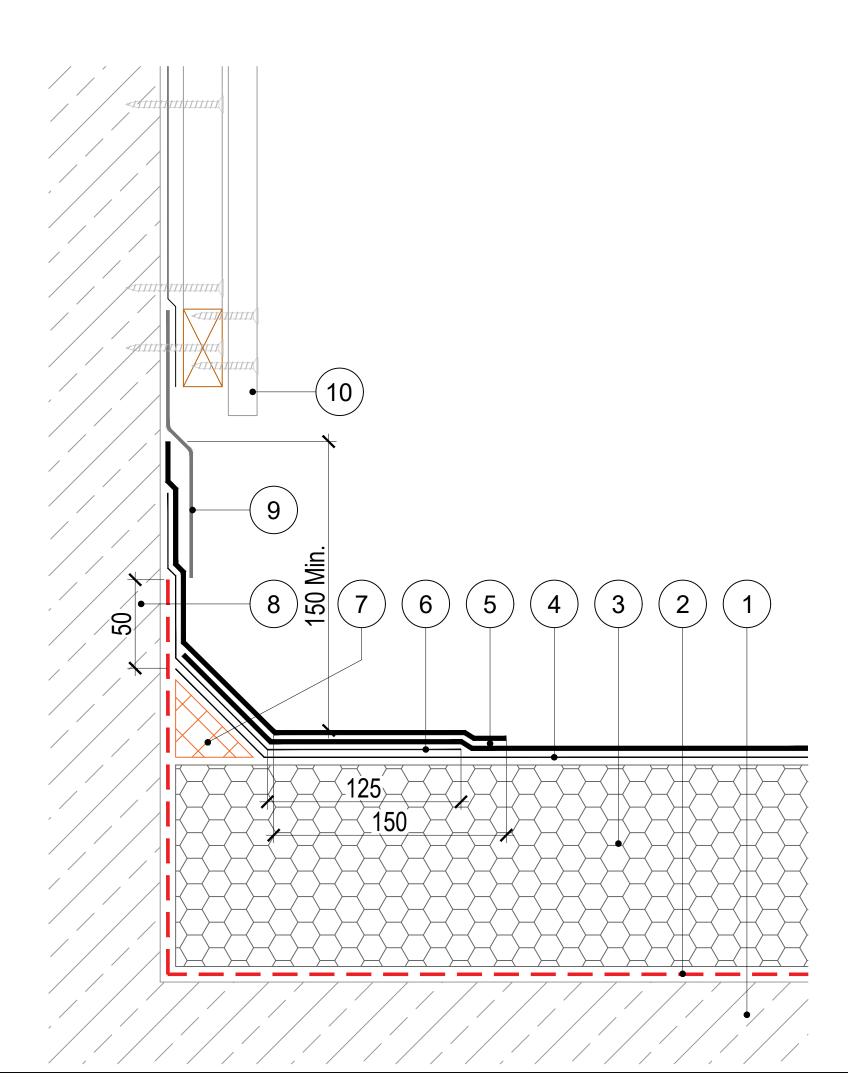

| 1.                                                                                                                                                                                             | <ol> <li>Substrate designed to 1:40 falls (or flat with<br/>Tapered Insulation) primed with appropriate<br/>SIGnature Primer.</li> </ol>                                                                                      |           |                    |             |           |           |  |
|------------------------------------------------------------------------------------------------------------------------------------------------------------------------------------------------|-------------------------------------------------------------------------------------------------------------------------------------------------------------------------------------------------------------------------------|-----------|--------------------|-------------|-----------|-----------|--|
| 2.<br>3.                                                                                                                                                                                       | SIGnature Air and Vapour Control Layer.<br>SIGnature approved PIR Insulation adhered<br>with IKOpro High Performance PU Adhesive,<br>Tapered/Flatboard - (if tissue faced, primed<br>with IKOpro Bonding Agent), thickness to |           |                    |             |           |           |  |
| 4.<br>5.                                                                                                                                                                                       | 5. SIGnature Torch on Capsheet.                                                                                                                                                                                               |           |                    |             |           |           |  |
| 6.                                                                                                                                                                                             | SIGnature Detailing Underlay as per<br>Specification.                                                                                                                                                                         |           |                    |             |           |           |  |
| 7.<br>8.                                                                                                                                                                                       | IKO Insulation Angle Fillet bonded with IKOpro<br>High Performance PU Adhesive.<br>Upstand primed with appropriate SIGnature                                                                                                  |           |                    |             |           |           |  |
| 9.                                                                                                                                                                                             | Primer.<br>SIGnature Cover Flashing sealed with IKO<br>Stickall Sealant.<br>Cladding - by others.                                                                                                                             |           |                    |             |           |           |  |
| 10.                                                                                                                                                                                            | Cladding                                                                                                                                                                                                                      | g - by    | others.            |             |           |           |  |
| Mechanical fixings to the top edge of the membrane will be<br>required on all vertical details more than 250mm high,<br>SIGnature felt should be laid in maximum lengths of 1.5m in<br>height. |                                                                                                                                                                                                                               |           |                    |             |           |           |  |
|                                                                                                                                                                                                |                                                                                                                                                                                                                               |           |                    |             |           |           |  |
|                                                                                                                                                                                                |                                                                                                                                                                                                                               |           |                    |             |           |           |  |
|                                                                                                                                                                                                |                                                                                                                                                                                                                               |           |                    |             |           |           |  |
|                                                                                                                                                                                                |                                                                                                                                                                                                                               |           |                    |             |           |           |  |
|                                                                                                                                                                                                |                                                                                                                                                                                                                               |           |                    |             |           |           |  |
|                                                                                                                                                                                                |                                                                                                                                                                                                                               |           |                    |             |           |           |  |
|                                                                                                                                                                                                |                                                                                                                                                                                                                               |           |                    |             |           |           |  |
|                                                                                                                                                                                                |                                                                                                                                                                                                                               |           |                    |             |           |           |  |
|                                                                                                                                                                                                |                                                                                                                                                                                                                               |           |                    |             |           |           |  |
| T                                                                                                                                                                                              | ha watarara                                                                                                                                                                                                                   | fina o    | intern abo         | uld he inst |           | aardanaa  |  |
| The waterproofing system should be installed in accordance<br>with BS6229 (current), BS8217 (current) and AccuRoof<br>project Specification.                                                   |                                                                                                                                                                                                                               |           |                    |             |           |           |  |
| The details shown are indicative and for approval only and do<br>not form part of any contract. Data sheets for all                                                                            |                                                                                                                                                                                                                               |           |                    |             |           |           |  |
|                                                                                                                                                                                                | Sigr                                                                                                                                                                                                                          | nature    | products           | are availab | le on req | uest.     |  |
|                                                                                                                                                                                                | 00/00/00                                                                                                                                                                                                                      | <u> </u>  | Origina            | Detail      |           |           |  |
| A<br>Rev:                                                                                                                                                                                      | 22/08/23<br>Date:                                                                                                                                                                                                             | AT<br>By: | Origina<br>Descrip |             |           |           |  |
|                                                                                                                                                                                                | Duto                                                                                                                                                                                                                          | - ) -     |                    |             |           |           |  |
| <b>/\CCUROOF</b>                                                                                                                                                                               |                                                                                                                                                                                                                               |           |                    |             |           |           |  |
| Unit 31F, Mannheim House, Gelders Hall Road,                                                                                                                                                   |                                                                                                                                                                                                                               |           |                    |             |           |           |  |
| Shepshed, Loughborough, LE12 9NH<br>Tel: 01509 501731<br>Email: Technical@accuroof.co.uk<br>Web: www.accuroof.co.uk                                                                            |                                                                                                                                                                                                                               |           |                    |             |           |           |  |
| Drawi                                                                                                                                                                                          | ing No:<br>S                                                                                                                                                                                                                  | IGN-      | RBM-C              | 19          |           | Rev:<br>A |  |
| Scale: Date: Date: 22/08/2023                                                                                                                                                                  |                                                                                                                                                                                                                               |           |                    |             |           | )23       |  |
| Drawi                                                                                                                                                                                          |                                                                                                                                                                                                                               |           | _                  |             |           |           |  |
| Upstand - Cladding                                                                                                                                                                             |                                                                                                                                                                                                                               |           |                    |             |           |           |  |