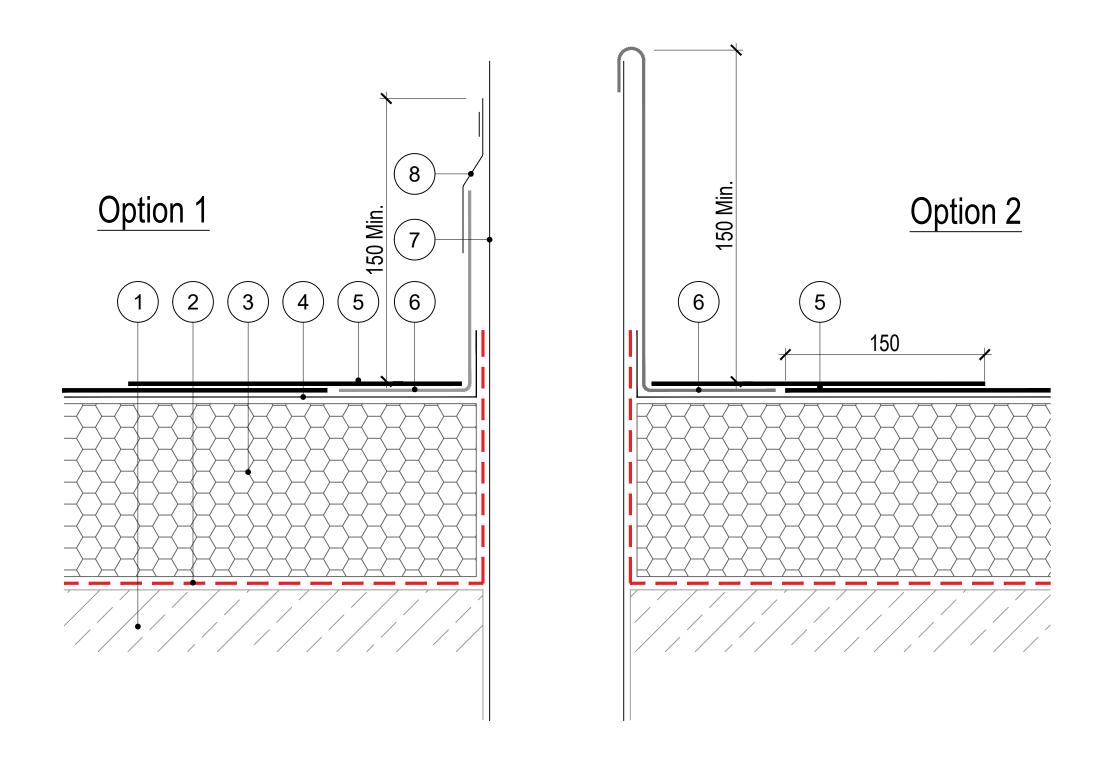

|  | 1.<br>2.<br>3.                                                                                                                                                                                                                                                                                                      | <ul> <li>Tapered Insulation) primed with appropriate<br/>SIGnature Primer.</li> <li>SIGnature Air and Vapour Control Layer.</li> <li>SIGnature approved PIR Insulation adhered<br/>with IKOpro High Performance PU Adhesive,<br/>Tapered/Flatboard - (if tissue faced, primed<br/>with IKOpro Bonding Agent), thickness to<br/>achieve design U-value, designed to 1:40 falls</li> </ul> |     |         |            |  |  |
|--|---------------------------------------------------------------------------------------------------------------------------------------------------------------------------------------------------------------------------------------------------------------------------------------------------------------------|------------------------------------------------------------------------------------------------------------------------------------------------------------------------------------------------------------------------------------------------------------------------------------------------------------------------------------------------------------------------------------------|-----|---------|------------|--|--|
|  | 4.<br>5.<br>6.<br>7.<br>8.                                                                                                                                                                                                                                                                                          | as per BS6229:2018).<br>SIGnature Underlay as per Specification.<br>SIGnature Torch on Capsheet.<br>Proprietary Lead Cloak/Sleeve.<br>Cold Pipe primed with appropriate SIGnature<br>Primer where VCL is applied.<br>Apron Flashing - by others.                                                                                                                                         |     |         |            |  |  |
|  |                                                                                                                                                                                                                                                                                                                     | •                                                                                                                                                                                                                                                                                                                                                                                        |     | 5 ,     |            |  |  |
|  |                                                                                                                                                                                                                                                                                                                     |                                                                                                                                                                                                                                                                                                                                                                                          |     |         |            |  |  |
|  |                                                                                                                                                                                                                                                                                                                     |                                                                                                                                                                                                                                                                                                                                                                                          |     |         |            |  |  |
|  | The waterproofing system should be installed in accordance<br>with BS6229 (current), BS8217 (current) and AccuRoof<br>project Specification.<br>The details shown are indicative and for approval only and do<br>not form part of any contract. Data sheets for all<br>Signature products are available on request. |                                                                                                                                                                                                                                                                                                                                                                                          |     |         |            |  |  |
|  | А                                                                                                                                                                                                                                                                                                                   | 22/08/23                                                                                                                                                                                                                                                                                                                                                                                 | AT  | Origina |            |  |  |
|  | Rev:                                                                                                                                                                                                                                                                                                                | Date:                                                                                                                                                                                                                                                                                                                                                                                    | By: | Descrip | otion:     |  |  |
|  | <b>/\CCUROOF</b>                                                                                                                                                                                                                                                                                                    |                                                                                                                                                                                                                                                                                                                                                                                          |     |         |            |  |  |
|  | Unit 31F, Mannheim House, Gelders Hall Road,<br>Shepshed, Loughborough, LE12 9NH<br>Tel: 01509 501731<br>Email: Technical@accuroof.co.uk<br>Web: www.accuroof.co.uk<br>Drawing No:<br>SIGN-RBM-034                                                                                                                  |                                                                                                                                                                                                                                                                                                                                                                                          |     |         |            |  |  |
|  |                                                                                                                                                                                                                                                                                                                     |                                                                                                                                                                                                                                                                                                                                                                                          |     |         |            |  |  |
|  | Scale: Date:                                                                                                                                                                                                                                                                                                        |                                                                                                                                                                                                                                                                                                                                                                                          |     |         |            |  |  |
|  | Not To Scale                                                                                                                                                                                                                                                                                                        |                                                                                                                                                                                                                                                                                                                                                                                          |     |         | 22/08/2023 |  |  |
|  | Cold Pipe Penetration - Lead Sleeve                                                                                                                                                                                                                                                                                 |                                                                                                                                                                                                                                                                                                                                                                                          |     |         |            |  |  |