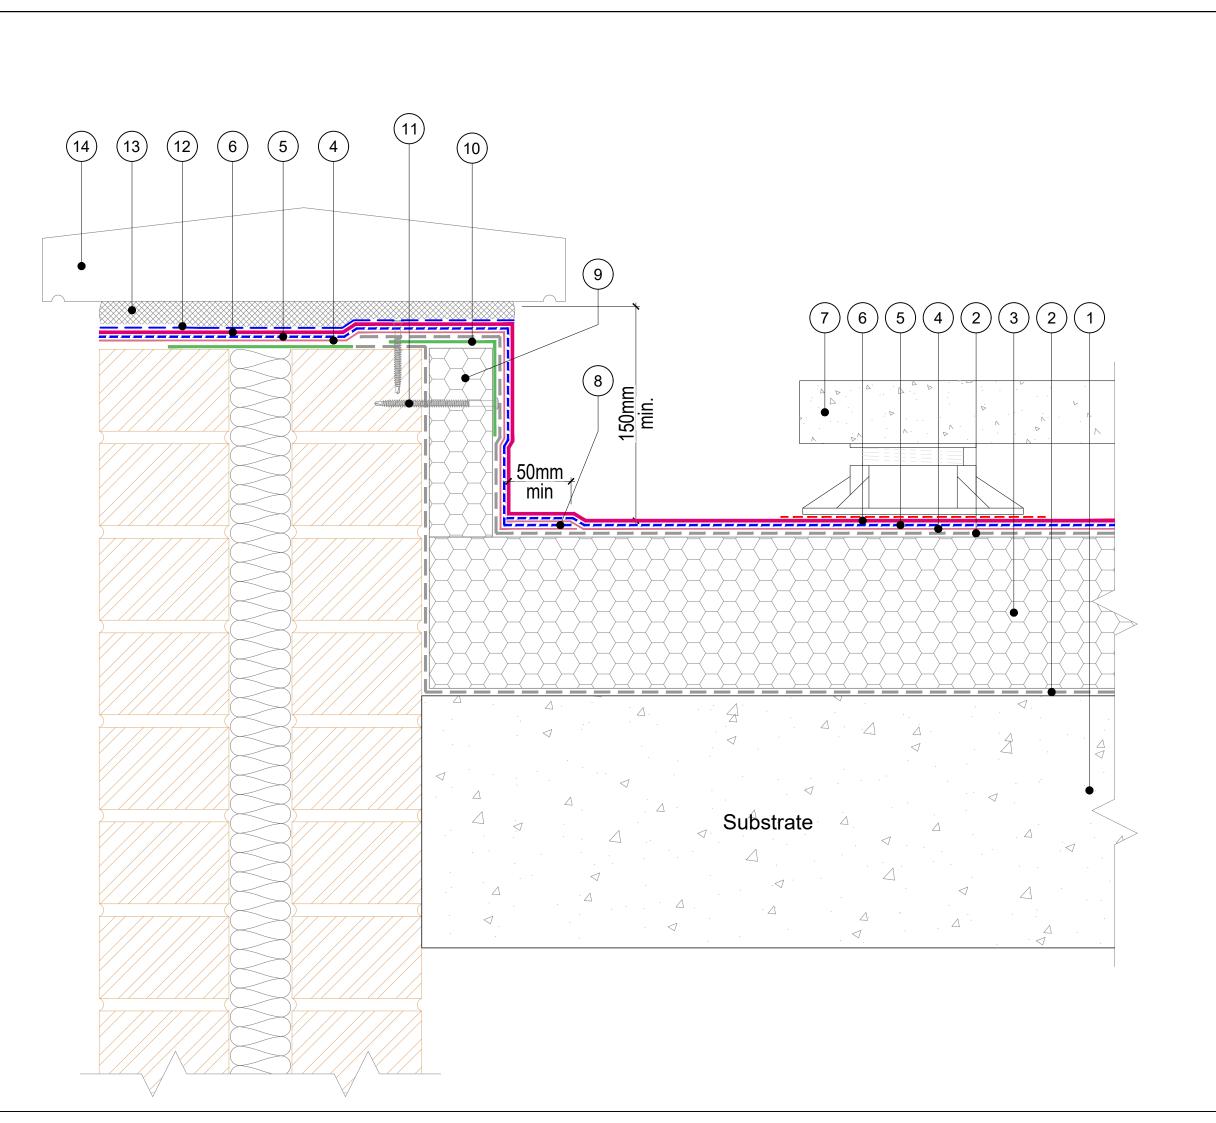

- Substrate to minimum of 1:80 achieved falls, to be smooth clean, dry and free from dust, greese and frost, primed with SIGnature Ultra Protect AVCL / Carrier Primer.
- SIGnature Ultra Protect approved Self Adhesive Carrier Membrane / Air & Vapour Control Layer (AVCL) overlapped at edges by 50-80mm and 150mm minimum at roll ends.
- 3. AccuRoof Supplied Insulation bonded with IKOpro High Performance PU Adhesive, primed with SIGnature Ultra Protect AVCL / Carrier Primer.
- 4. SIGnature Ultra Protect Base Coat (1no application of 1 l/m² coverage).
- SIGnature Ultra Protect Chop Strand Mat Reinforcement minimum overlap of 50mm.
- SIGnature Ultra Protect Top Coat (1no application 1 of l/m² coverage for 20 year system or 2no applications of 0.75 l/m² coverage for 25 year system, Each application of liquid needs to cure prior to applying the next).
- Paving Slabs on Proprietary Supports on AccuRoof Protection Layer.
- 8. 50mm overlap of Upstand Liquid & Reinforcement to Field Area Liquid & Reinforcement.
- AccuRoof Supplied Insulation mech fixed and primed with SIGnature Ultra Protect AVCL / Carrier Primer.
- Galvanised Metal Hard Edge to be cleaned and primed with SIGnature Ultra Protect Fast-Cure Multipurpose Primer.
- 11. AccuRoof Supplied fixings.
- 12.0.5 l/m² of SIGnature Ultra Protect Top Coat with sharp sand boradcast into whilst wet to give mortar a "key"
- 13. Cementitious and Flexible Frost Proof Mortar.
- 14. Proprietary Coping Stone.
- 15. Galv Metal cavity closer by others mech fixed

Date:

28/04/2022

Rev:

Α

Drawing:

SIGnature Ultra Protect
Parapet Detail with Walkway