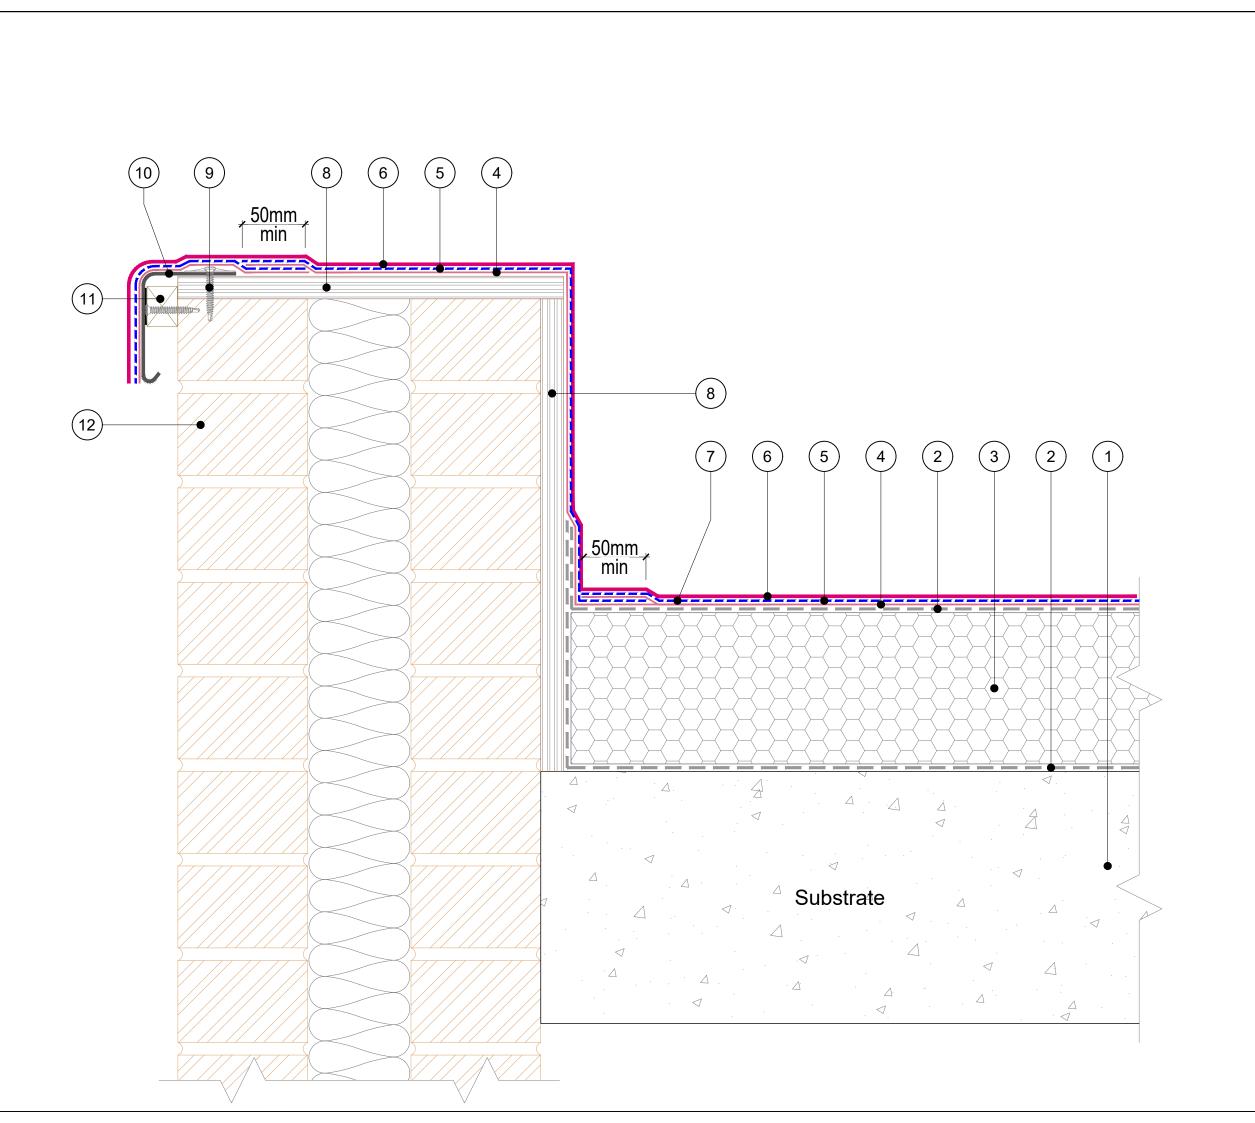

- Substrate to minimum of 1:80 achieved falls, to be smooth clean, dry and free from dust, greese and frost, primed with SIGnature Ultra Protect AVCL / Carrier Primer.
- 2. SIGnature Ultra Protect approved Self Adhesive Carrier Membrane / Air & Vapour Control Layer (AVCL) overlapped at edges by 50-80mm and 150mm minimum at roll ends.
- AccuRoof Supplied Insulation bonded with IKOpro High Performance PU Adhesive, primed with SIGnature Ultra Protect AVCL / Carrier Primer.
- 4. SIGnature Ultra Protect Base Coat (1no application of 1 l/m² coverage).
- 5. SIGnature Ultra Protect Chop Strand Mat Reinforcement minimum overlap of 50mm.
- SIGnature Ultra Protect Top Coat (1no application 1 of l/m² coverage for 20 year system or 2no applications of 0.75 l/m² coverage for 25 year system, Each application of liquid needs to cure prior to applying the next).
- 7. 50mm overlap of Upstand Liquid & Reinforcement to Field Area Liquid & Reinforcement.
- 8. 18mm minimum Class 3 Plywood or OSB3, primed with appropriate SIGnature Ultra protect primer .
- 9. AccuRoof Supplied Fixings.
- AccuRoof GRP Liquid Trim primed with SIGnature Ultra Protect Fast-Cure Multipurpose Primer.
- 11. Timber Facia / Wall Batten with Continuous Adhesive Bead.
- 12. Brickwork by others.

28/04/2022

Rev:

Α

Drawing:

SIGnature Ultra Protect
Parapet Detail Uninsulated