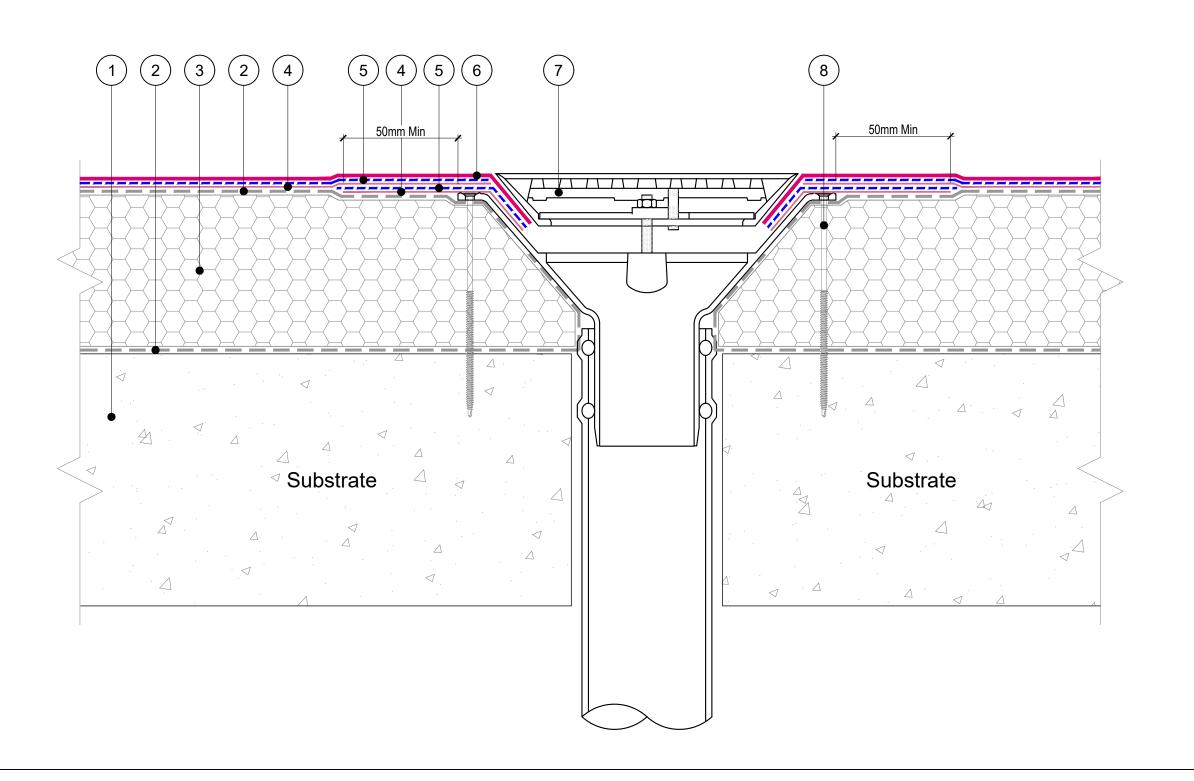

- Substrate to minimum of 1:80 achieved falls, to be smooth clean, dry and free from dust, greese and frost, primed with SIGnature Ultra Protect AVCL / Carrier Primer.
- 2. SIGnature Ultra Protect approved Self Adhesive Carrier Membrane / Air & Vapour Control Layer (AVCL) overlapped at edges by 50-80mm and 150mm minimum at roll ends.
- AccuRoof Supplied Insulation bonded with IKOpro High Performance PU Adhesive, primed with SIGnature Ultra Protect AVCL / Carrier Primer.
- 4. SIGnature Ultra Protect Base Coat (1no application of 1 l/m² coverage).
- 5. SIGnature Ultra Protect Chop Strand Mat Reinforcement minimum overlap of 50mm.
- SIGnature Ultra Protect Top Coat (1no application 1 of l/m² coverage for 20 year system or 2no applications of 0.75 l/m² coverage for 25 year system, Each application of liquid needs to cure prior to applying the next).
- 7. AccuRoof Supplied Metal Clamp Outlet fully cleaned and free from grease and dirt prior to application, primed with SIGnature Ultra Protect Epoxy Metal Primer.
- 8. AccuRoof Supplied Fixings.

Scale: Not To Scale

Drawing:

28/04/2022

SIGnature Ultra Protect Metal Rainwater Outlet Detail