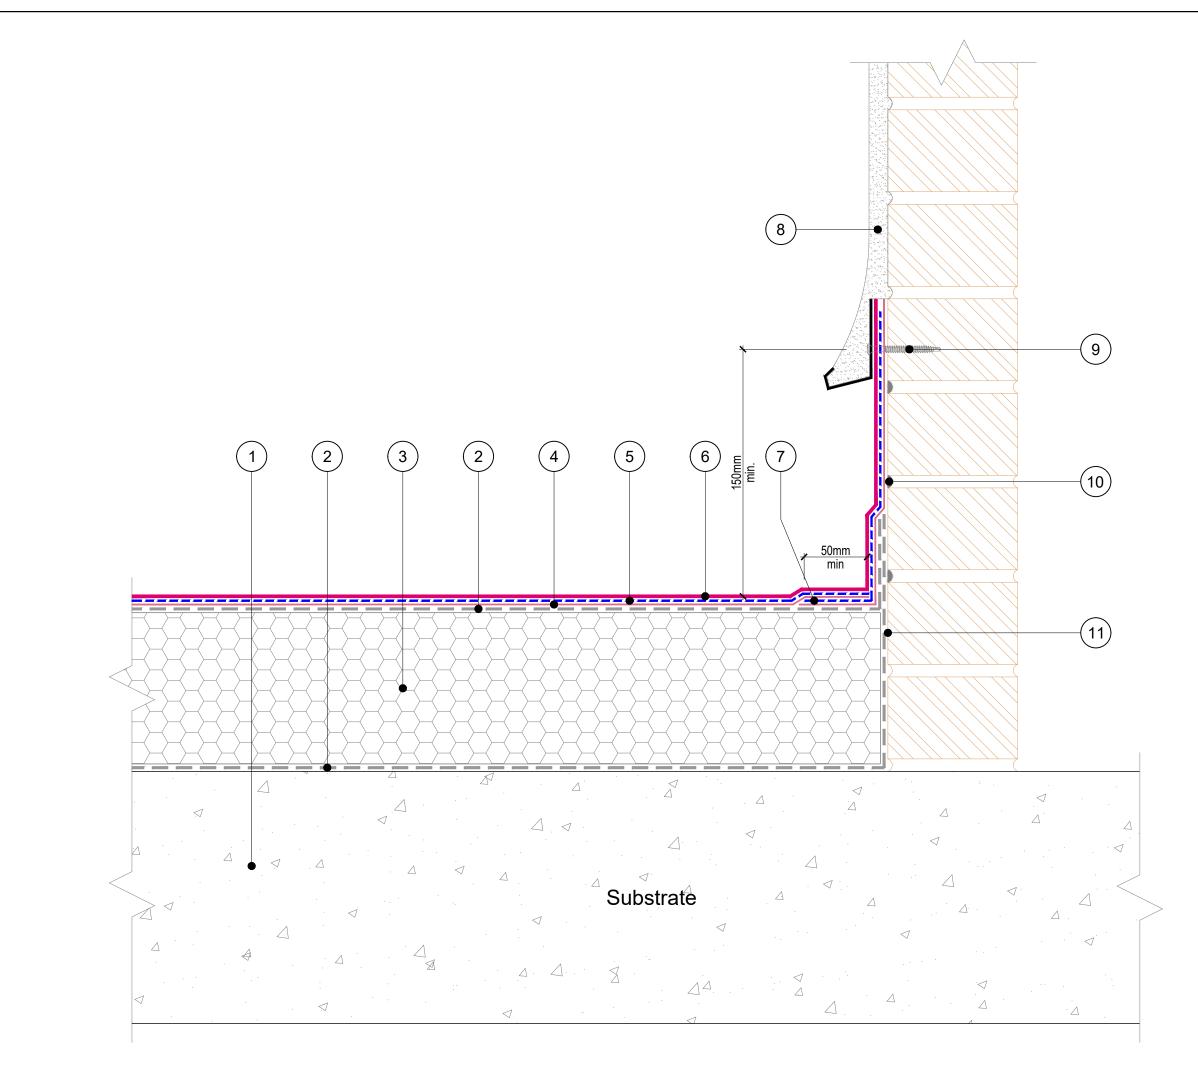

|                                     | Substrate<br>be smoot                                                                                                                                                      |                                        |                                                  |                                         |                                         | ed falls, to<br>ust, |  |
|-------------------------------------|----------------------------------------------------------------------------------------------------------------------------------------------------------------------------|----------------------------------------|--------------------------------------------------|-----------------------------------------|-----------------------------------------|----------------------|--|
|                                     | greese ar                                                                                                                                                                  | nd fro                                 | ost, prin                                        | ned wit                                 | h SIGnat                                |                      |  |
|                                     | Protect AVCL / Carrier Primer.<br>SIGnature Ultra Protect approved Self                                                                                                    |                                        |                                                  |                                         |                                         |                      |  |
|                                     | Adhesive                                                                                                                                                                   | Carr                                   | ier Mer                                          | nbrane                                  | e / Air & V                             | 'apour               |  |
|                                     | Control Layer (AVCL) overlapped at edges by                                                                                                                                |                                        |                                                  |                                         |                                         |                      |  |
|                                     | 50-80mm and 150mm minimum at roll ends.<br>AccuRoof Supplied Insulation bonded with                                                                                        |                                        |                                                  |                                         |                                         |                      |  |
|                                     |                                                                                                                                                                            |                                        |                                                  |                                         |                                         | ve, primed           |  |
|                                     | with SIGr                                                                                                                                                                  |                                        |                                                  |                                         |                                         |                      |  |
|                                     | Primer.                                                                                                                                                                    | 1.114.                                 | Drote                                            | -+ Dee                                  | 0+ (1                                   | -                    |  |
|                                     | SIGnature                                                                                                                                                                  |                                        |                                                  |                                         |                                         | no                   |  |
| 5.                                  | SIGnature                                                                                                                                                                  | e Ulti                                 | a Prote                                          | ect Cho                                 | p Strand                                |                      |  |
|                                     | Reinforcement minimum overlap of 50mm.                                                                                                                                     |                                        |                                                  |                                         |                                         |                      |  |
|                                     | <ol> <li>SIGnature Ultra Protect Top Coat (1no<br/>application 1 of I/m<sup>2</sup> coverage for 20 year<br/>system or 2no applications of 0.75 I/m<sup>2</sup></li> </ol> |                                        |                                                  |                                         |                                         |                      |  |
|                                     |                                                                                                                                                                            |                                        |                                                  |                                         |                                         |                      |  |
|                                     | coverage                                                                                                                                                                   | for 2                                  | 5 year                                           | system                                  | n, Each a <sub>l</sub>                  | pplication           |  |
|                                     | of liquid needs to cure prior to applying the                                                                                                                              |                                        |                                                  |                                         |                                         |                      |  |
|                                     | next).<br>50mm ov                                                                                                                                                          | orlan                                  | ofling                                           | tand Li                                 | iquid 8                                 |                      |  |
|                                     | Reinforce                                                                                                                                                                  |                                        |                                                  |                                         |                                         |                      |  |
|                                     | Reinforce                                                                                                                                                                  | men                                    | t.                                               |                                         |                                         |                      |  |
|                                     | Render -                                                                                                                                                                   |                                        |                                                  | _                                       |                                         |                      |  |
|                                     | <ol> <li>9. Anti Corrosive Fixings.</li> <li>10.Brick joints to be Grouted flush and Brickwork</li> </ol>                                                                  |                                        |                                                  |                                         |                                         |                      |  |
|                                     | primed wi                                                                                                                                                                  |                                        |                                                  |                                         |                                         |                      |  |
|                                     | Multipurp                                                                                                                                                                  | ose F                                  | Primer.                                          |                                         |                                         |                      |  |
| 11.                                 | Brickwork                                                                                                                                                                  |                                        |                                                  | , prime                                 | d with ap                               | propriate            |  |
|                                     |                                                                                                                                                                            |                                        |                                                  |                                         |                                         |                      |  |
| Proj<br>Data<br>on r<br>The<br>do n | ractice.<br>ect specifica<br>a sheets for<br>equest.<br>details shor<br>lot form part<br>her informal<br>be obtained                                                       | all Ac<br>wn are<br>t of an<br>tion or | cuRoof s<br>e indicati<br>y contra<br>n all Accu | supplied<br>ve and f<br>ct.<br>uRoof pr | products a<br>or approval<br>oducts and | services             |  |
| А                                   | 28/04/22                                                                                                                                                                   | PS                                     | Origina                                          | I Detail                                |                                         |                      |  |
| Rev:                                | Date:                                                                                                                                                                      | By:                                    | Descri                                           | otion:                                  |                                         |                      |  |
|                                     | <b>′</b> \C                                                                                                                                                                | C                                      | CU                                               | R                                       | 00                                      | OF                   |  |
|                                     | t 31F, Man                                                                                                                                                                 |                                        |                                                  |                                         |                                         | ad,                  |  |
| Tel                                 |                                                                                                                                                                            | 50173                                  | 31                                               |                                         | Π                                       |                      |  |
|                                     | ail: Technic<br>b: www.ac                                                                                                                                                  |                                        |                                                  | .co.uk                                  |                                         |                      |  |
| Drawir                              | ng No:                                                                                                                                                                     | SIG                                    | SUP-18                                           | }                                       |                                         | Rev:<br>A            |  |
| Scale:                              |                                                                                                                                                                            |                                        |                                                  | Date:                                   |                                         |                      |  |
|                                     | Not To                                                                                                                                                                     | Scal                                   | е                                                |                                         | 28/04/2                                 | 022                  |  |
| Drawir                              | ng:                                                                                                                                                                        | SIGr                                   | nature l                                         | Iltro D                                 | rotect                                  |                      |  |
|                                     |                                                                                                                                                                            | ••••                                   |                                                  |                                         | Wall Def                                | tail                 |  |