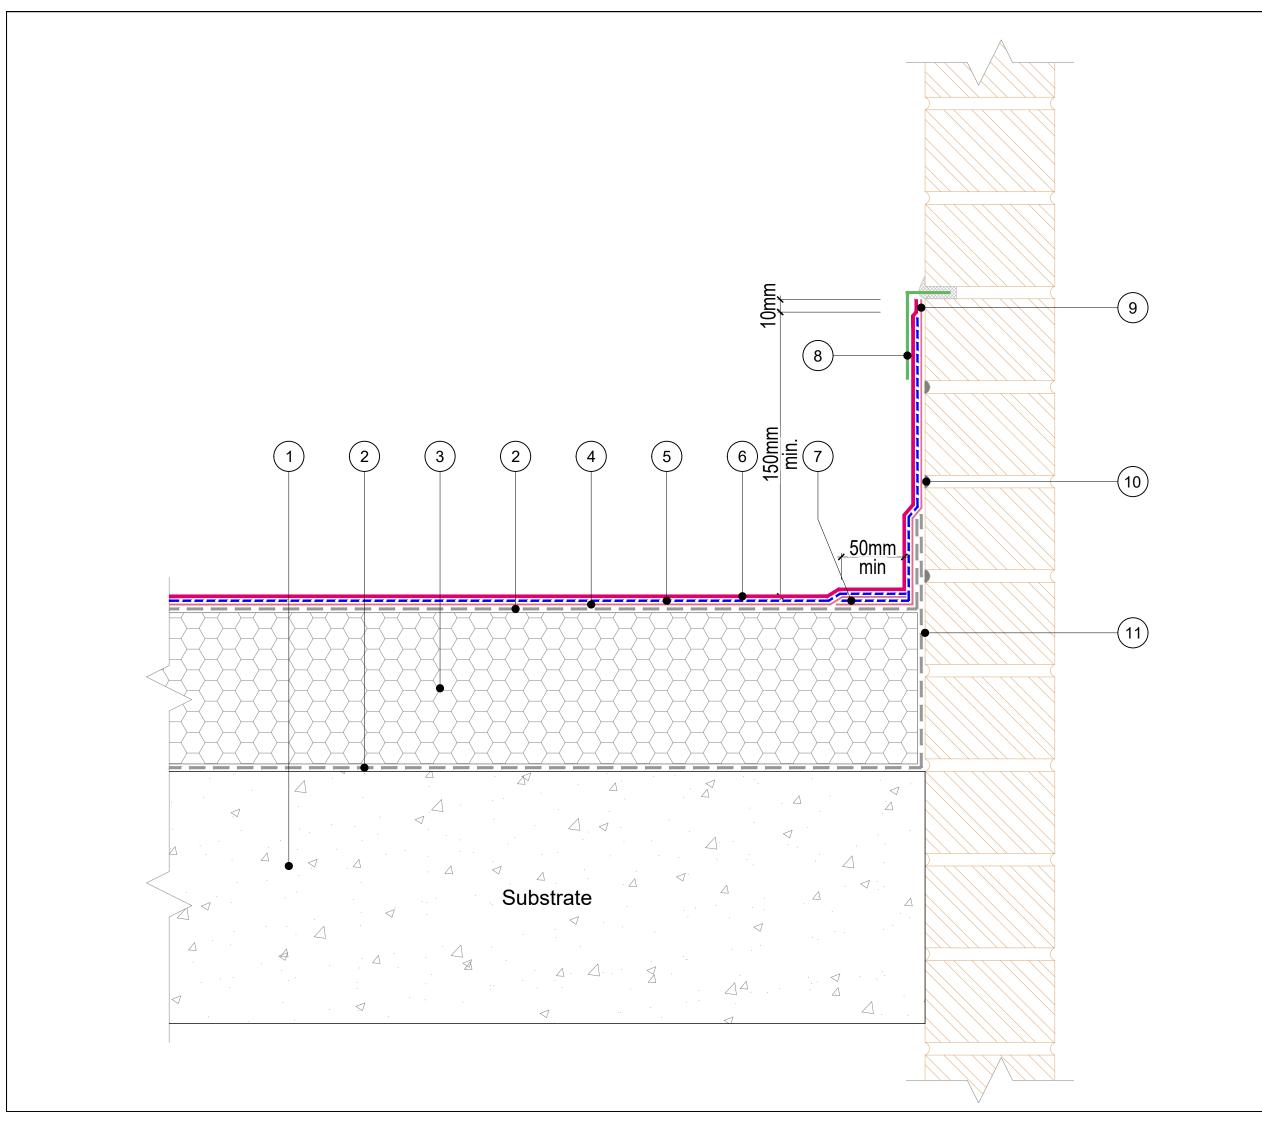

- Substrate to minimum of 1:80 achieved falls, to be smooth clean, dry and free from dust, greese and frost, primed with SIGnature Ultra Protect AVCL / Carrier Primer.
- 2. SIGnature Ultra Protect approved Self Adhesive Carrier Membrane / Air & Vapour Control Layer (AVCL) overlapped at edges by 50-80mm and 150mm minimum at roll ends.
- AccuRoof Supplied Insulation bonded with IKOpro High Performance PU Adhesive, primed with SIGnature Ultra Protect AVCL / Carrier Primer.
- 4. SIGnature Ultra Protect Base Coat (1no application of 1 l/m² coverage).
- 5. SIGnature Ultra Protect Chop Strand Mat Reinforcement minimum overlap of 50mm.
- SIGnature Ultra Protect Top Coat (1no application 1 of l/m² coverage for 20 year system or 2no applications of 0.75 l/m² coverage for 25 year system, Each application of liquid needs to cure prior to applying the next).
- 7. 50mm overlap of Upstand Liquid & Reinforcement to Field Area Liquid & Reinforcement.
- 8. Chased Cover Flashing with Appropriate Sealant.
- 9. 10mm Liquid only to Waterproofing Termination.
- Brick joints to be Grouted flush and Brickwork primed with SIGnature Ultra Protect Fast-Cure Multipurpose Primer.
- 11. Brickwork by others, primed with appropriate SIGnature Ultra Protect Primer