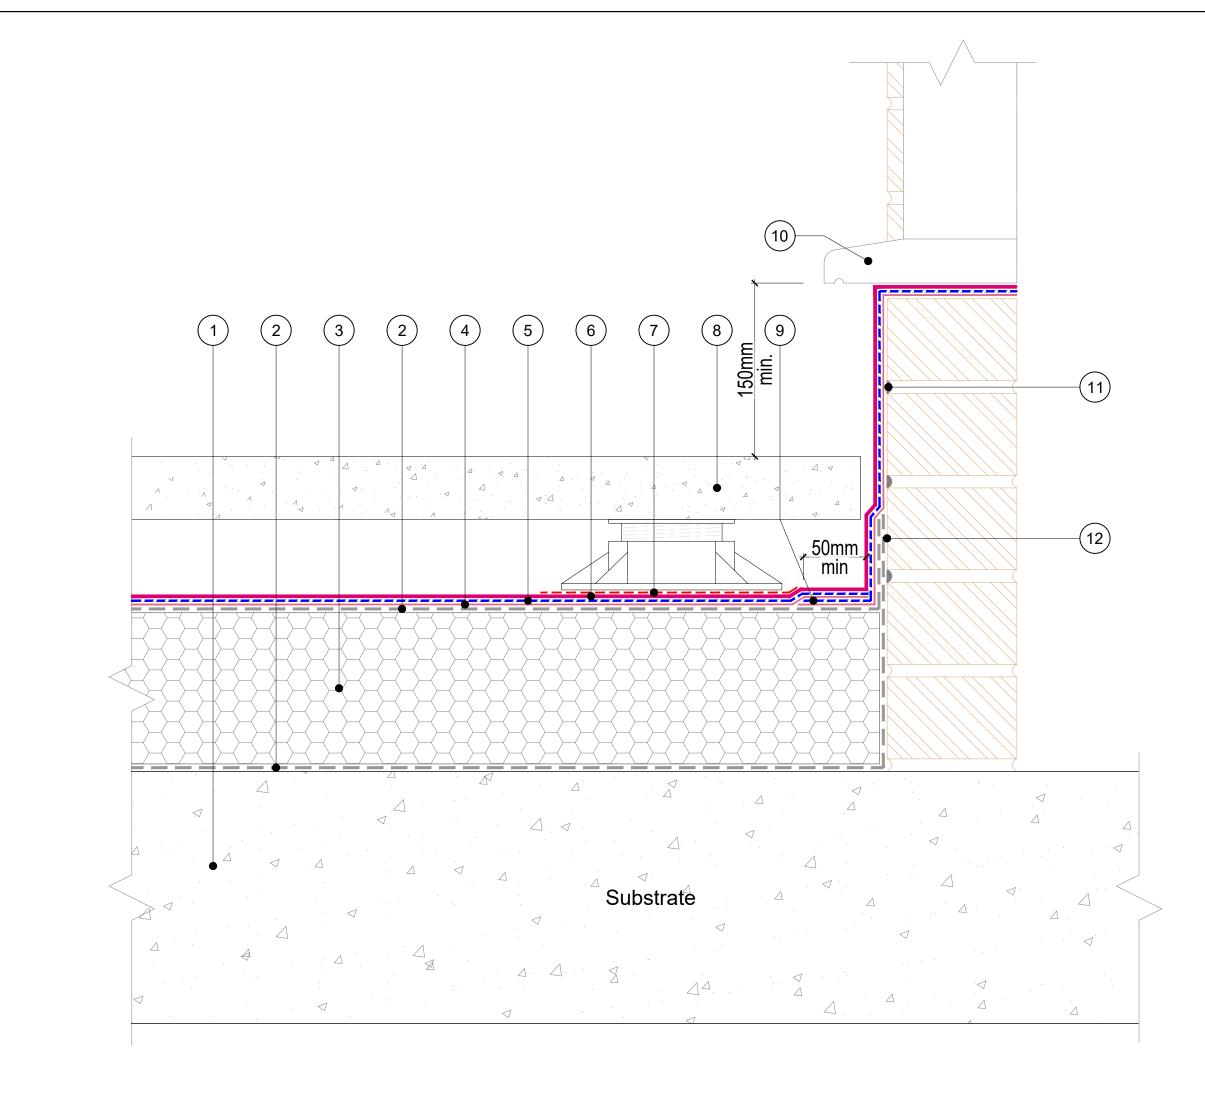

|                                                                                                                                                                            | _ |
|----------------------------------------------------------------------------------------------------------------------------------------------------------------------------|---|
| <ol> <li>Substrate to minimum of 1:80 achieved falls, to<br/>be smooth clean, dry and free from dust, greese<br/>and frost, primed with SIGnature Ultra Protect</li> </ol> | • |
| <ul> <li>AVCL / Carrier Primer.</li> <li>SIGnature Ultra Protect approved Self Adhesive<br/>Carrier Membrane / Air &amp; Vapour Control Layer</li> </ul>                   | ; |
| <ul><li>(AVCL) overlapped at edges by 50-80mm and<br/>150mm minimum at roll ends.</li><li>3. AccuRoof Insulation bonded with IKOpro High</li></ul>                         |   |
| Performance PU Adhesive, primed with<br>SIGnature Ultra Protect AVCL / Carrier Primer.<br>4. SIGnature Ultra Protect Base Coat (1no                                        |   |
| application of 1 l/m <sup>2</sup> coverage).                                                                                                                               |   |
| 5. SIGnature Ultra Protect Chop Strand Mat<br>Reinforcement minimum overlap of 50mm.                                                                                       |   |
| 6. SIGnature Ultra Protect Top Coat (1no application 1 of I/m <sup>2</sup> coverage for 20 year system                                                                     | n |
| or 2no applications of 0.75 l/m <sup>2</sup> coverage for 25 year system, Each application of liquid needs to cure prior to applying the next).                            |   |
| <ol> <li>AccuRoof Protection Layer.</li> <li>Paving Slab on Proprietary Supports.</li> </ol>                                                                               |   |
| 9. 50mm overlap of Upstand Liquid &                                                                                                                                        |   |
| Reinforcement to Field Area Liquid &<br>Reinforcement                                                                                                                      |   |
| <ul> <li>10. Door Threshold - by others.</li> <li>11. Brick joints to be Grouted flush and Brickwork<br/>primed with SIGnature Ultra Protect Fast-Cure</li> </ul>          |   |
| Multipurpose Primer.<br>12.Brickwork - by others, primed with appropriate<br>SIGnature Ultra Protect Primer.                                                               |   |
|                                                                                                                                                                            |   |
|                                                                                                                                                                            |   |
|                                                                                                                                                                            |   |
| The waterproofing system should be installed in accordance with BS6229 (current), LRWA Guidelines and relevant Codes of Practice.                                          | 5 |
| Project specifications are available on request.                                                                                                                           |   |
| Data sheets for all AccuRoof supplied products are available<br>on request.                                                                                                |   |
| The details shown are indicative and for approval only and do not form part of any contract.                                                                               |   |
| Further information on all AccuRoof products and services can be obtained through the contact details printed below.                                                       |   |
|                                                                                                                                                                            |   |
| A 28/04/22 PS Original Detail                                                                                                                                              |   |
| Rev: Date: By: Description:                                                                                                                                                |   |
|                                                                                                                                                                            |   |
| ACCUROOF                                                                                                                                                                   |   |
| Unit 31F, Mannheim House, Gelders Hall Road,                                                                                                                               |   |
| Shepshed, Loughborough, LE12 9NH<br>Tel: 01509 501731                                                                                                                      |   |
| Email: Technical@accuroof.co.uk<br>Web: www.accuroof.co.uk                                                                                                                 |   |
| Drawing No: Rev: SIGUP-21 A                                                                                                                                                |   |
| Scale: Date: 28/04/2022                                                                                                                                                    |   |
| Drawing:<br>SIGnature Ultra Protect<br>Door Threshold Detail                                                                                                               |   |