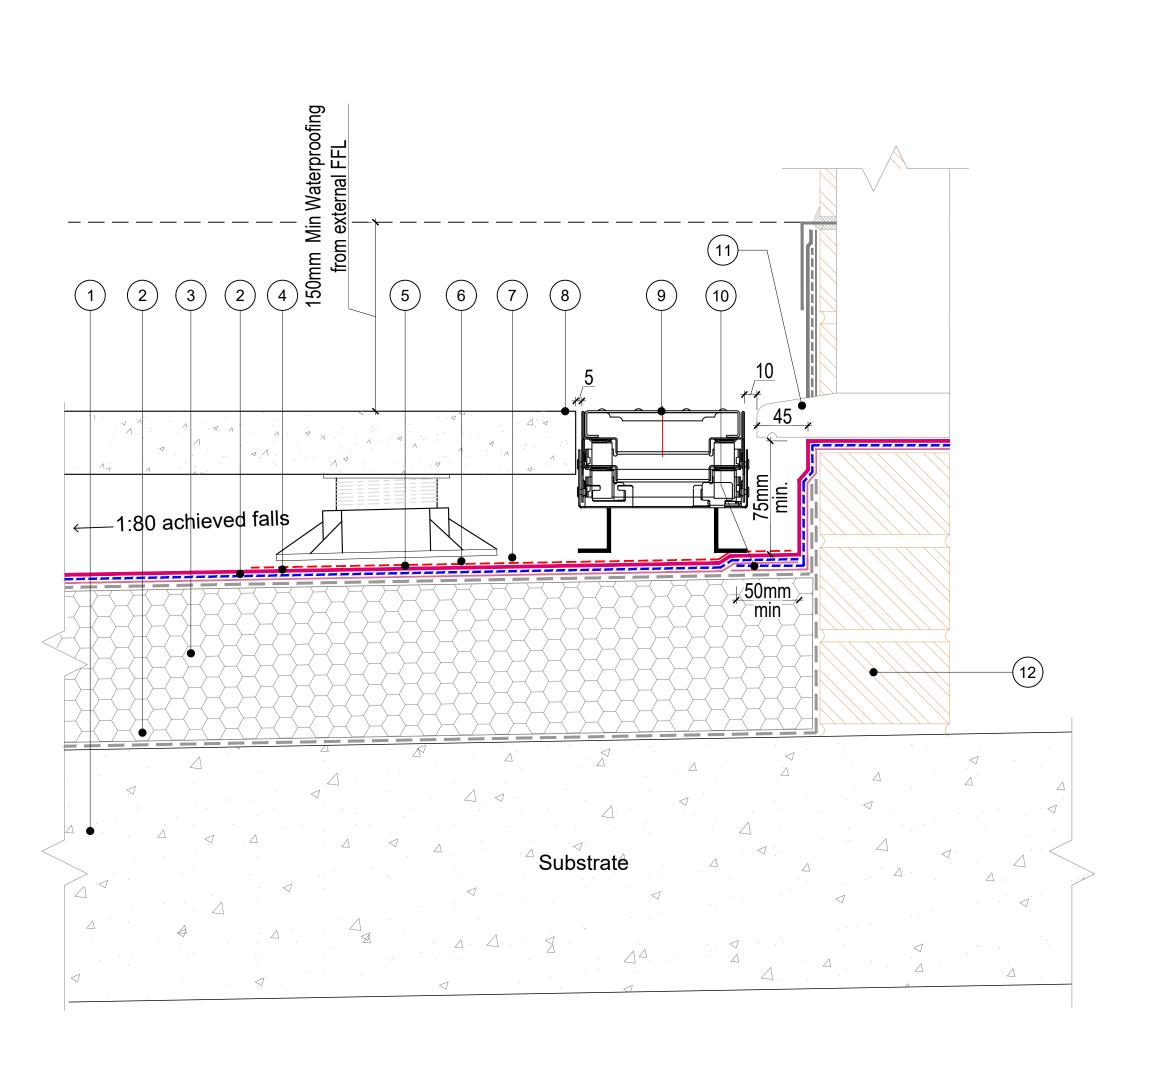

- Substrate to minimum of 1:80 achieved falls away from Flush Door threshold (or flat deck with Tapered insulation), to be smooth clean, dry and free from dust, greese and frost, primed with SIGnature Ultra Protect AVCL / Carrier Primer.
- SIGnature Ultra Protect approved Self Adhesive Carrier Membrane / Air & Vapour Control Layer (AVCL) overlapped at edges by 50-80mm and 150mm minimum at roll ends.
- AccuRoof Supplied Insulation bonded with IKOpro High Performance PU Adhesive, primed with SIGnature Ultra Protect AVCL / Carrier Primer.
- 4. SIGnature Ultra Protect Base Coat (1no application of 1 l/m² coverage).
- 5. SIGnature Ultra Protect Chop Strand Mat Reinforcement minimum overlap of 50mm.
- SIGnature Ultra Protect Top Coat (1no application 1 of I/m² coverage for 20 year system or 2no applications of 0.75 I/m² coverage for 25 year system, Each application of liquid needs to cure prior to applying the next).
- 7. AccuRoof Protection Layer.
- 8. Paving Slab on Proprietary Supports.
- 9. Recommended Level Access Drainage Channel
- 10.50mm overlap of Upstand Liquid & Reinforcement to Field Area Liquid & Reinforcement
- 11. Door Threshold by others, with 45mm minimum projecting Door Cill
- 12. Brickwork by others, primed with appropriate SIGnature Ultra Protect Primer.